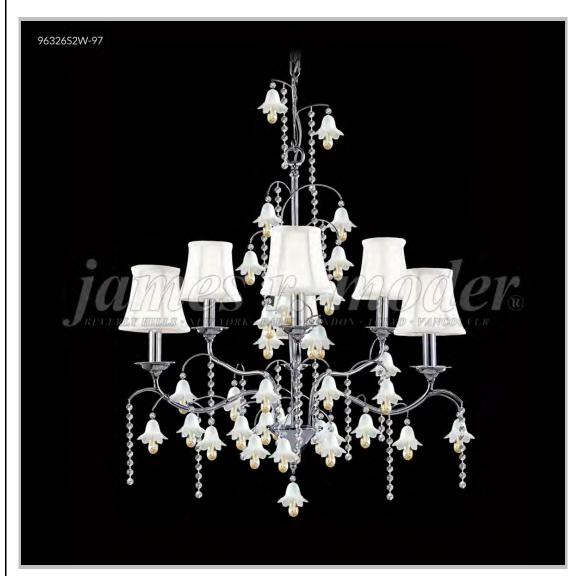

## **Murano Collection**

Specifications

SKU: 96326S0ME-97

Finish: Silver

Crystal: Swarovski Violet w/Amber Bells

Arms: 6

Shades: White, Clip-on Shade

H:28 D/L:26 W:N/A Extends:N/A (inches)

Hanging Weight: 22 (lbs)

Number of Bulbs: 6 Type of Bulbs: E12

Circuits: 1 Voltage: 120 Max Wattage: 60

LED: N/A

Note: Photo is representative of this model but may vary in crystal, finish, or shade options