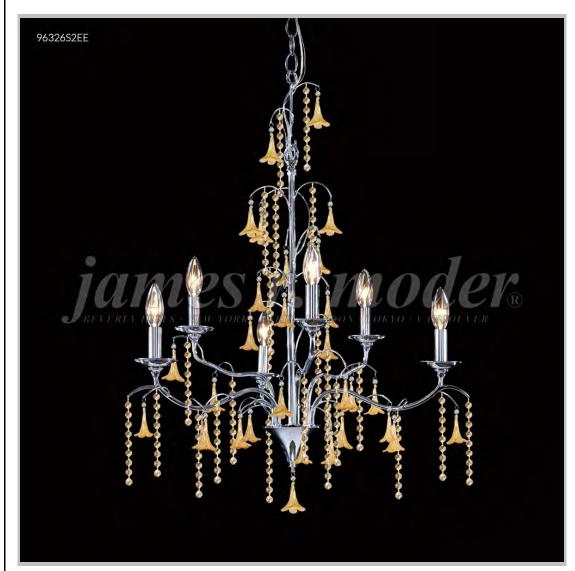

## james r. moder® /moder® IMPACT™ CRYSTAL CHANDELIER Fashion BEVERLY HILLS · NEW YORK · PARIS · LONDON · TOKYO · VANCOUVER

Model #: 96326S2EE

**Murano Collection** 

Specifications

SKU: 96326S2EE Finish: Silver

Crystal: IMPERIAL Amber w/Amber Bells

Arms: 6 Shades: N/A

H:28 D/L:26 W:N/A Extends:N/A (inches)

Hanging Weight: 22 (lbs)

Number of Bulbs: 6 Type of Bulbs: E12

Circuits: 1 Voltage: 120 Max Wattage: 60

LED: N/A

Note: Photo is representative of this model but may vary in crystal, finish, or shade options