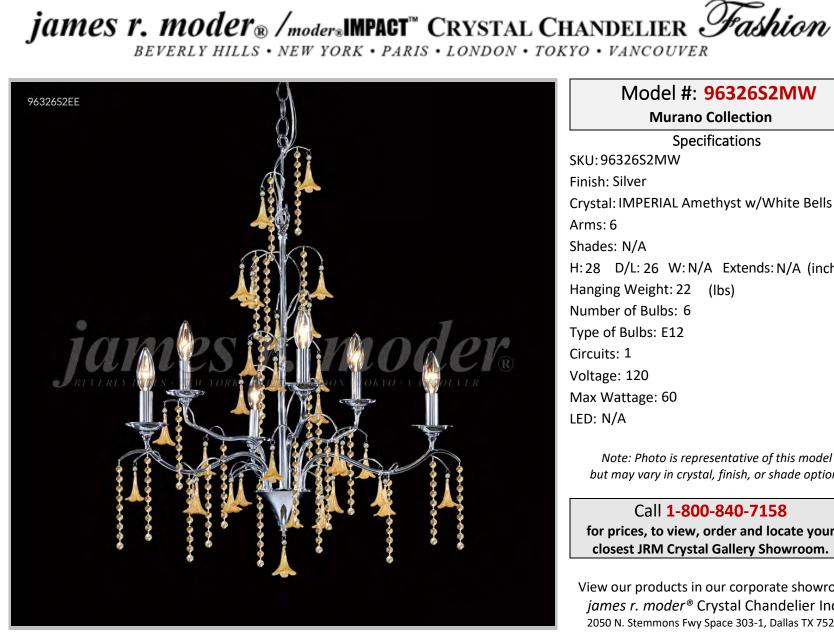

## Model #: 96326S2MW

**Murano Collection** 

**Specifications** SKU:96326S2MW Finish: Silver Crystal: IMPERIAL Amethyst w/White Bells Arms: 6 Shades: N/A H: 28 D/L: 26 W: N/A Extends: N/A (inches) Hanging Weight: 22 (lbs) Number of Bulbs: 6 Type of Bulbs: E12 Circuits: 1 Voltage: 120 Max Wattage: 60 LED: N/A

Note: Photo is representative of this model but may vary in crystal, finish, or shade options

Call 1-800-840-7158 for prices, to view, order and locate your closest JRM Crystal Gallery Showroom.

View our products in our corporate showroom james r. moder<sup>®</sup> Crystal Chandelier Inc., 2050 N. Stemmons Fwy Space 303-1, Dallas TX 75207