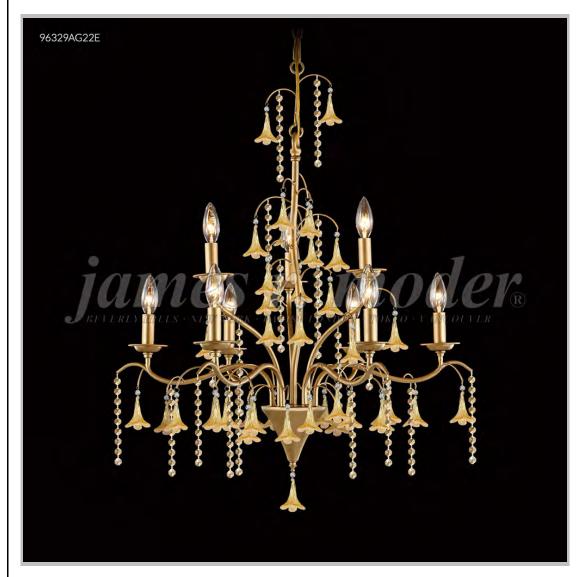

## james r. moder® /moder® IMPACT™ CRYSTAL CHANDELIER Fashion BEVERLY HILLS · NEW YORK · PARIS · LONDON · TOKYO · VANCOUVER

Model #: 96329AG22E-97

## **Murano Collection**

Specifications

SKU: 96329AG22E-97 Finish: Aged Gold

Crystal: IMPERIAL Clear w/Amber Bells

Arms: 9

Shades: White, Clip-on Shade

H:30 D/L:28 W:N/A Extends:N/A (inches)

Hanging Weight: 32 (lbs)

Number of Bulbs: 9 Type of Bulbs: E12

Circuits: 1 Voltage: 120 Max Wattage: 60

LED: N/A

Note: Photo is representative of this model but may vary in crystal, finish, or shade options