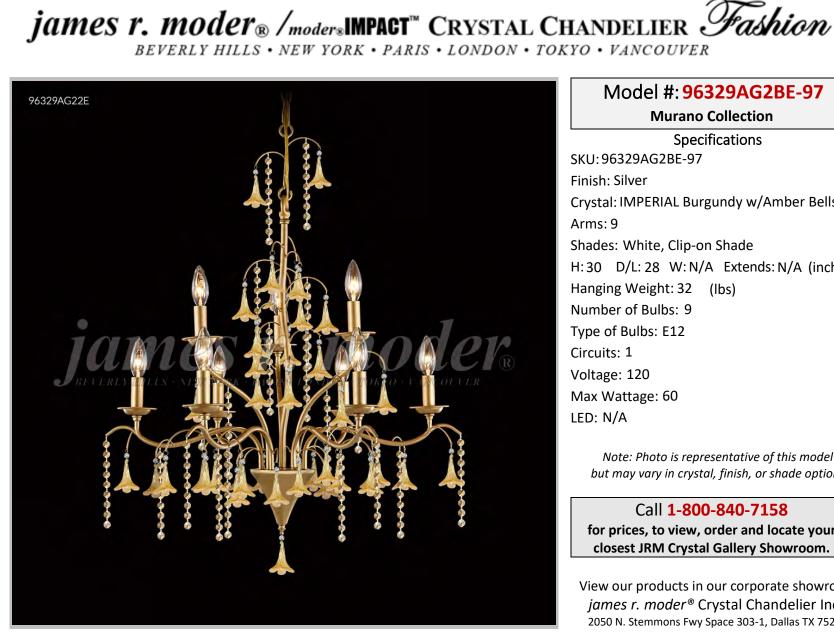

## Model #: 96329AG2BE-97

**Murano Collection** 

**Specifications** SKU: 96329AG2BE-97 Finish: Silver Crystal: IMPERIAL Burgundy w/Amber Bells Arms: 9 Shades: White, Clip-on Shade H: 30 D/L: 28 W: N/A Extends: N/A (inches) Hanging Weight: 32 (lbs) Number of Bulbs: 9 Type of Bulbs: E12 Circuits: 1 Voltage: 120 Max Wattage: 60 LED: N/A

Note: Photo is representative of this model but may vary in crystal, finish, or shade options

Call 1-800-840-7158 for prices, to view, order and locate your closest JRM Crystal Gallery Showroom.

View our products in our corporate showroom james r. moder<sup>®</sup> Crystal Chandelier Inc., 2050 N. Stemmons Fwy Space 303-1, Dallas TX 75207