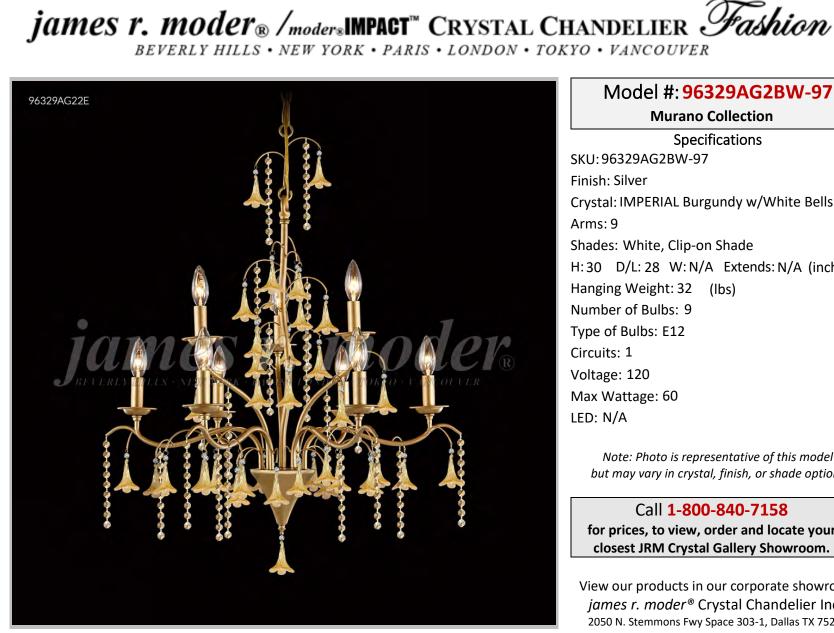

## Model #: 96329AG2BW-97

**Murano Collection** 

**Specifications** SKU:96329AG2BW-97 Finish: Silver Crystal: IMPERIAL Burgundy w/White Bells Arms: 9 Shades: White, Clip-on Shade H: 30 D/L: 28 W: N/A Extends: N/A (inches) Hanging Weight: 32 (lbs) Number of Bulbs: 9 Type of Bulbs: E12 Circuits: 1 Voltage: 120 Max Wattage: 60 LED: N/A

Note: Photo is representative of this model but may vary in crystal, finish, or shade options

Call 1-800-840-7158 for prices, to view, order and locate your closest JRM Crystal Gallery Showroom.

View our products in our corporate showroom james r. moder<sup>®</sup> Crystal Chandelier Inc., 2050 N. Stemmons Fwy Space 303-1, Dallas TX 75207