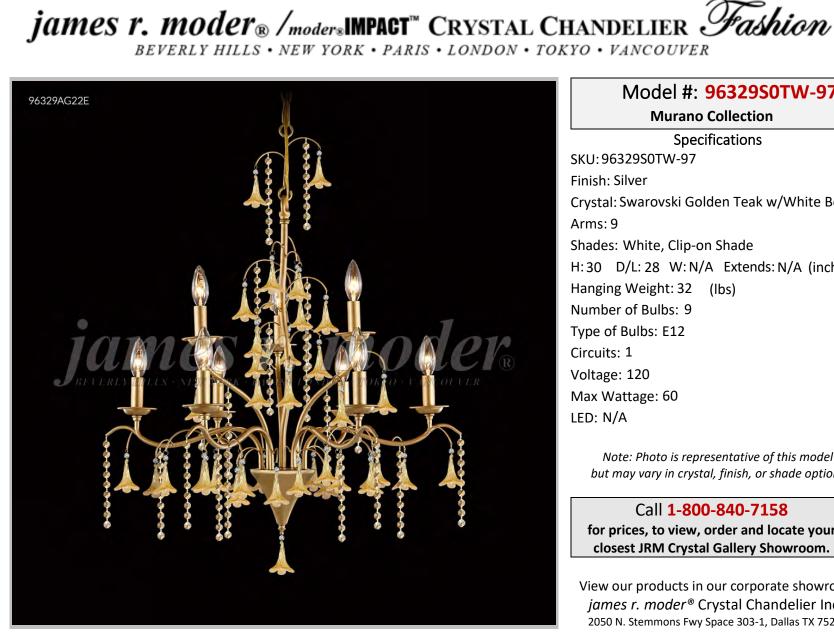

## Model #: 96329S0TW-97

**Murano Collection** 

**Specifications** SKU: 96329S0TW-97 Finish: Silver Crystal: Swarovski Golden Teak w/White Bells Shades: White, Clip-on Shade H: 30 D/L: 28 W: N/A Extends: N/A (inches) Hanging Weight: 32 (lbs) Number of Bulbs: 9 Type of Bulbs: E12 Voltage: 120 Max Wattage: 60

Note: Photo is representative of this model but may vary in crystal, finish, or shade options

Call 1-800-840-7158 for prices, to view, order and locate your closest JRM Crystal Gallery Showroom.

View our products in our corporate showroom james r. moder<sup>®</sup> Crystal Chandelier Inc., 2050 N. Stemmons Fwy Space 303-1, Dallas TX 75207