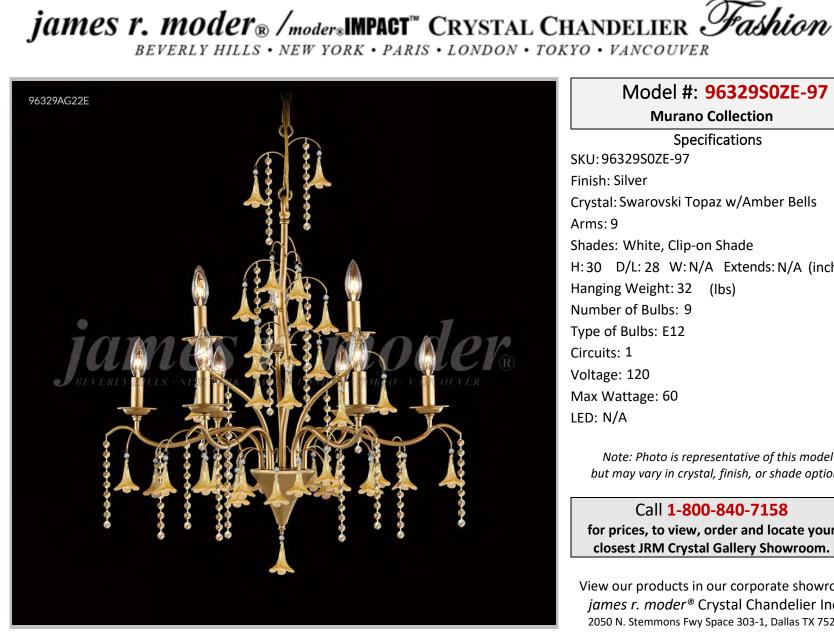

## Model #: 96329S0ZE-97

**Murano Collection** 

**Specifications** SKU: 96329S0ZE-97 Finish: Silver Crystal: Swarovski Topaz w/Amber Bells Shades: White, Clip-on Shade H: 30 D/L: 28 W: N/A Extends: N/A (inches) Hanging Weight: 32 (lbs) Number of Bulbs: 9 Type of Bulbs: E12 Circuits: 1 Voltage: 120 Max Wattage: 60 LED: N/A

Note: Photo is representative of this model but may vary in crystal, finish, or shade options

Call 1-800-840-7158 for prices, to view, order and locate your closest JRM Crystal Gallery Showroom.

View our products in our corporate showroom james r. moder<sup>®</sup> Crystal Chandelier Inc., 2050 N. Stemmons Fwy Space 303-1, Dallas TX 75207