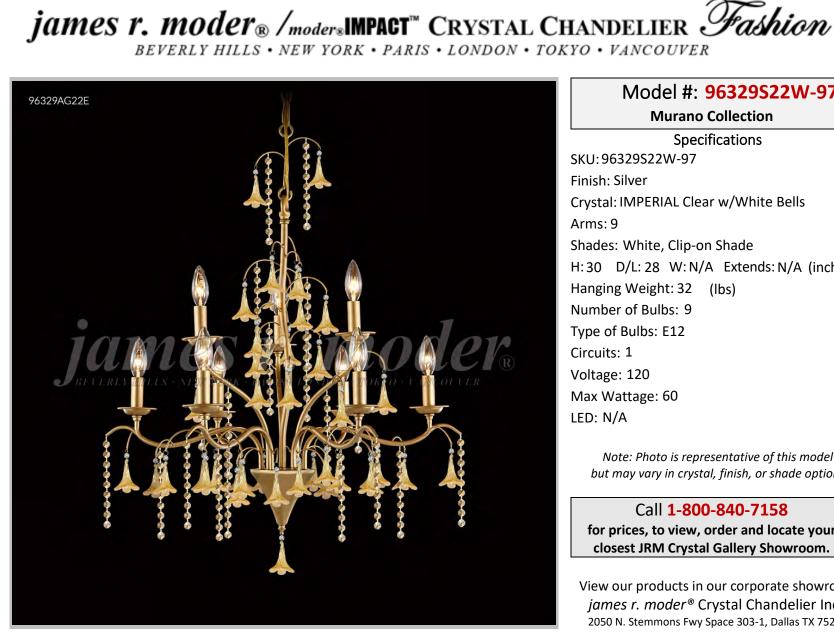

## Model #: 96329S22W-97

**Murano Collection** 

**Specifications** SKU: 96329S22W-97 Finish: Silver Crystal: IMPERIAL Clear w/White Bells Shades: White, Clip-on Shade H: 30 D/L: 28 W: N/A Extends: N/A (inches) Hanging Weight: 32 (lbs) Number of Bulbs: 9 Type of Bulbs: E12 Circuits: 1 Voltage: 120 Max Wattage: 60 LED: N/A

Note: Photo is representative of this model but may vary in crystal, finish, or shade options

Call 1-800-840-7158 for prices, to view, order and locate your closest JRM Crystal Gallery Showroom.

View our products in our corporate showroom james r. moder<sup>®</sup> Crystal Chandelier Inc., 2050 N. Stemmons Fwy Space 303-1, Dallas TX 75207