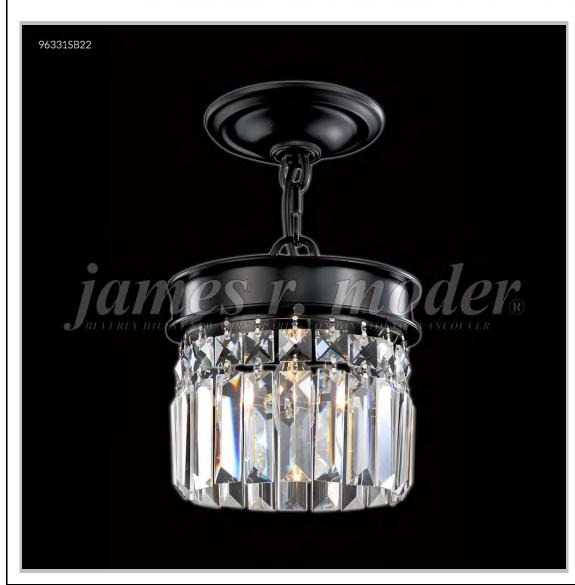

## james r. moder® /moder® IMPACT™ CRYSTAL CHANDELIER Fashion

BEVERLY HILLS • NEW YORK • PARIS • LONDON • TOKYO • VANCOUVER

Model #: 96331S22

**Europa Collection** 

Specifications

SKU: 96331S22 Finish: Silver

Crystal: IMPERIAL Crystal (Clear)

Arms: N/A Shades: N/A

H:6 D/L:7 W: N/A Extends: N/A (inches)

Hanging Weight: 4 (lbs)

Number of Bulbs: 1 Type of Bulbs: E12

Circuits: 1 Voltage: 120 Max Wattage: 60

LED: N/A

Note: Photo is representative of this model but may vary in crystal, finish, or shade options