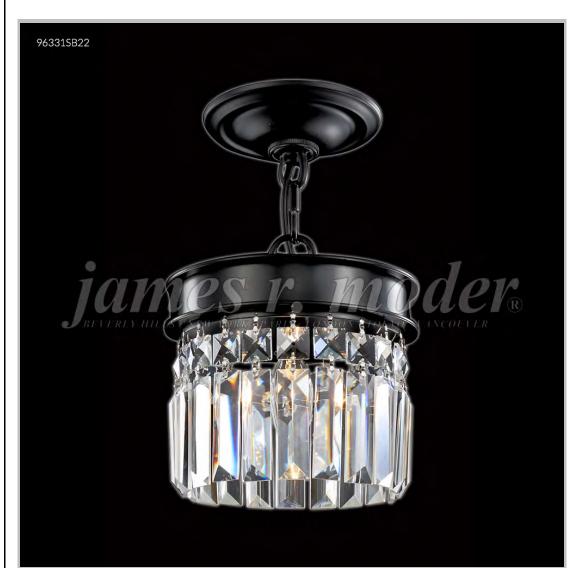

## james r. moder® /moder® IMPACT™ CRYSTAL CHANDELIER Fashion BEVERLY HILLS · NEW YORK · PARIS · LONDON · TOKYO · VANCOUVER

Model #: 96331SB22

**Europa Collection** 

**Specifications** 

SKU: 96331SB22 Finish: Satin Black

Crystal: IMPERIAL Crystal (Clear)

Arms: N/A Shades: N/A

H:6 D/L:7 W: N/A Extends: N/A (inches)

Hanging Weight: 4 (lbs)

Number of Bulbs: 1 Type of Bulbs: E12

Circuits: 1 Voltage: 120 Max Wattage: 60

LED: N/A

Note: Photo is representative of this model but may vary in crystal, finish, or shade options