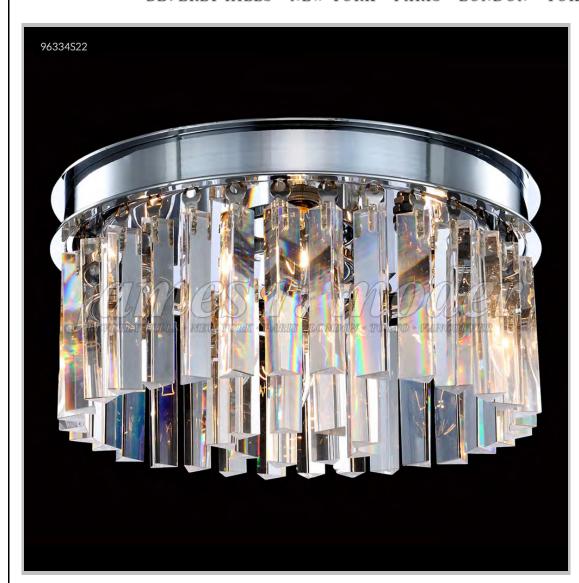

## james r. moder® /moder® IMPACT™ CRYSTAL CHANDELIER Fashion BEVERLY HILLS · NEW YORK · PARIS · LONDON · TOKYO · VANCOUVER

Model #: 96334S22

**Europa Collection** 

**Specifications** 

SKU: 96334S22 Finish: Silver

Crystal: IMPERIAL Crystal (Clear)

Arms: N/A Shades: N/A

H:7 D/L: 12 W: N/A Extends: N/A (inches)

Hanging Weight: 11 (lbs)

Number of Bulbs: 4 Type of Bulbs: E12

Circuits: 1 Voltage: 120 Max Wattage: 40

LED: N/A

Note: Photo is representative of this model but may vary in crystal, finish, or shade options