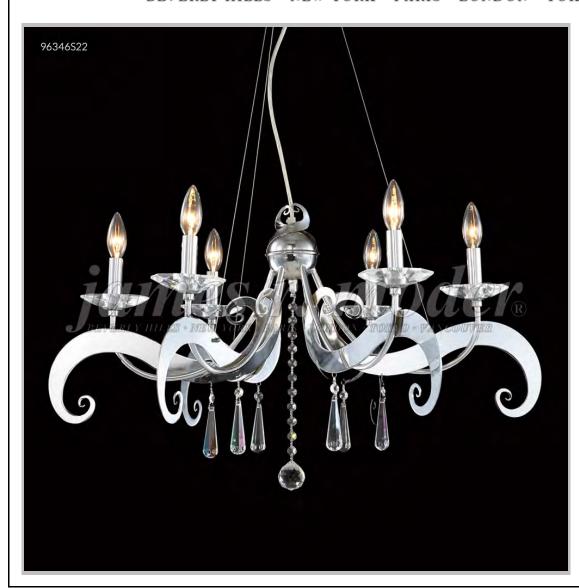

## james r. moder® /moder® IMPACT™ CRYSTAL CHANDELIER Fashion

BEVERLY HILLS • NEW YORK • PARIS • LONDON • TOKYO • VANCOUVER

Model #: 96346S22

**Europa Collection** 

Specifications

SKU: 96346S22 Finish: Silver

Crystal: IMPERIAL Crystal (Clear)

Arms: 6 Shades: N/A

H: 14 D/L: 30 W: N/A Extends: N/A (inches)

Hanging Weight: 16 (lbs)

Number of Bulbs: 6 Type of Bulbs: E12

Circuits: 1 Voltage: 120 Max Wattage: 60

LED: N/A

Note: Photo is representative of this model but may vary in crystal, finish, or shade options