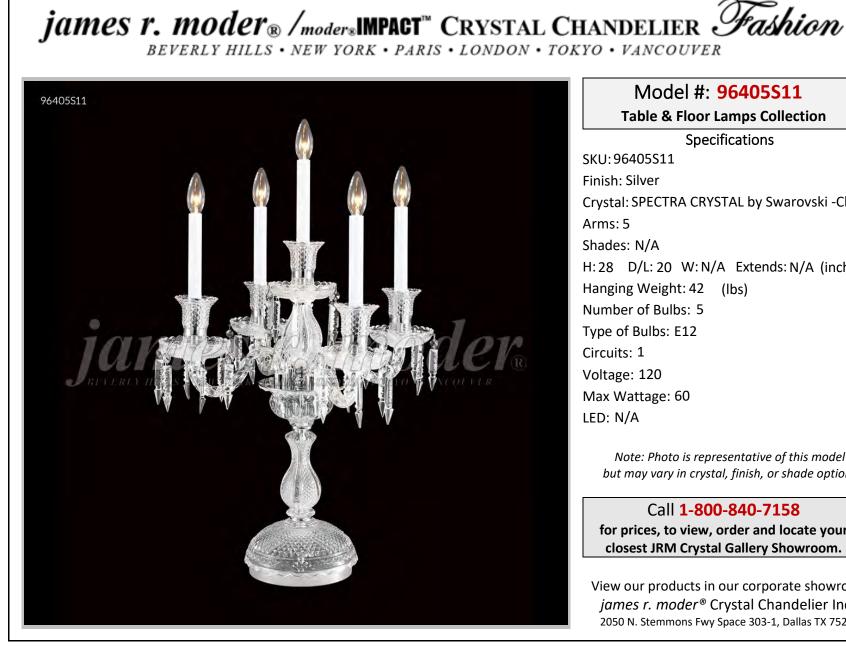

## Model #: 96405S11

**Table & Floor Lamps Collection** 

**Specifications** SKU:96405S11 Finish: Silver Crystal: SPECTRA CRYSTAL by Swarovski -Clear Arms: 5 Shades: N/A H: 28 D/L: 20 W: N/A Extends: N/A (inches) Hanging Weight: 42 (lbs) Number of Bulbs: 5 Type of Bulbs: E12 Circuits: 1 Voltage: 120 Max Wattage: 60 LED: N/A

Note: Photo is representative of this model but may vary in crystal, finish, or shade options

Call 1-800-840-7158 for prices, to view, order and locate your closest JRM Crystal Gallery Showroom.

View our products in our corporate showroom james r. moder<sup>®</sup> Crystal Chandelier Inc., 2050 N. Stemmons Fwy Space 303-1, Dallas TX 75207