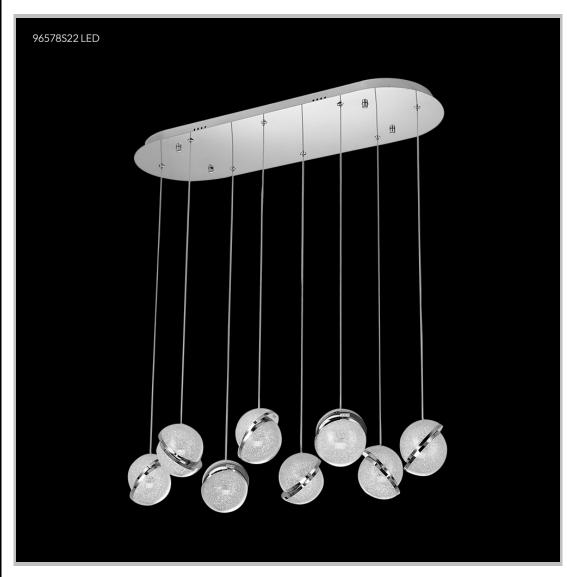

## james r. moder® /moder® IMPACT™ CRYSTAL CHANDELIER Fashion

BEVERLY HILLS • NEW YORK • PARIS • LONDON • TOKYO • VANCOUVER

Model #: 96578S22LED

**Crystal Ice Collection** 

**Specifications** 

SKU: 96578S22LED

Finish: Silver

Crystal: IMPERIAL Crystal (Sand)

Arms: N/A Shades: N/A

H: 40 D/L: 34 W: 14 Extends: N/A (inches)

Hanging Weight: 18 (lbs)

Number of Bulbs: 8

Type of Bulbs: LED 3000K

Circuits: 1
Voltage: 120
Max Wattage: 80
LED: 3000K, Dimmable

Note: Photo is representative of this model but may vary in crystal, finish, or shade options