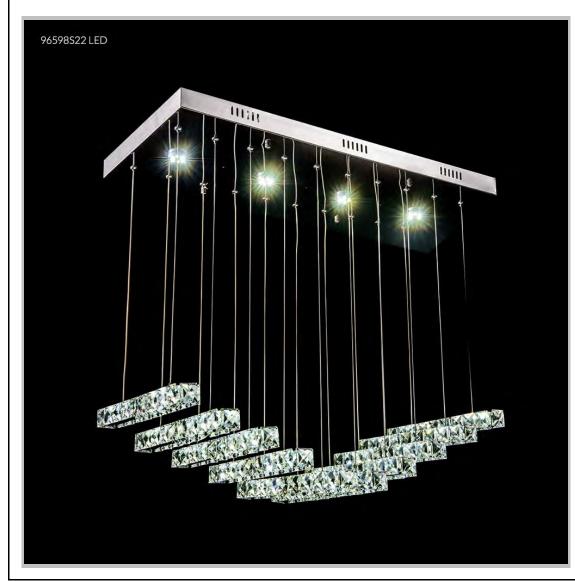

## james r. moder® /moder® IMPACT™ CRYSTAL CHANDELIER Fashion BEVERLY HILLS · NEW YORK · PARIS · LONDON · TOKYO · VANCOUVER

Model #: 96598S22LED

**Galaxy Collection** 

Specifications

SKU:96598S22LED

Finish: Silver

Crystal: IMPERIAL Acrylic (Clear)

Arms: N/A Shades: N/A

H: 10 D/L: 29 W: 12 Extends: N/A (inches)

Hanging Weight: 17 (lbs) Number of Bulbs: N/A Type of Bulbs: LED 3000K

Circuits: 1 Voltage: 120 Max Wattage: 52

LED: 3000K, Dimmable

Note: Photo is representative of this model but may vary in crystal, finish, or shade options