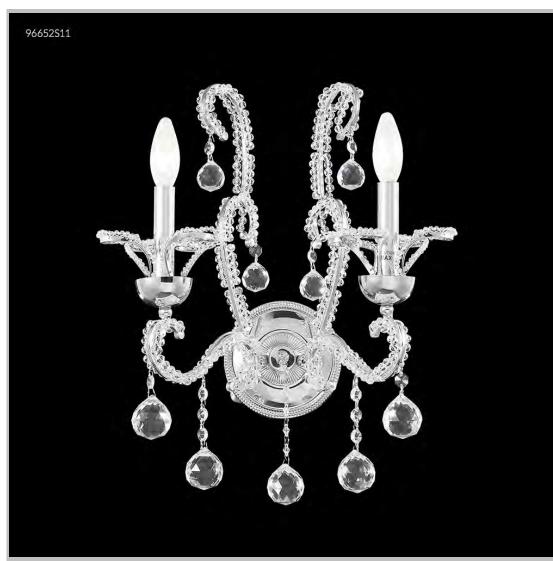

## james r. moder® /moder® IMPACT™ CRYSTAL CHANDELIER Fashion

Model #: 96652S11

**Pearl Collection** 

**Specifications** 

SKU: 96652S11 Finish: Silver

Crystal: SPECTRA CRYSTAL by Swarovski -Clear

Arms: N/A Shades: N/A

H:18 D/L:16 W:N/A Extends:9 (inches)

Hanging Weight: 7 (lbs)

Number of Bulbs: 2 Type of Bulbs: E12

Circuits: 1 Voltage: 120 Max Wattage: 60

LED: N/A

Note: Photo is representative of this model but may vary in crystal, finish, or shade options