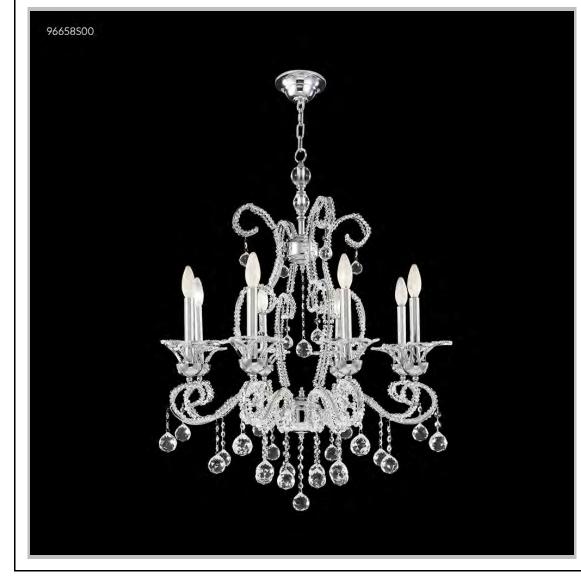

## Model #: 96658S00 **Pearl Collection Specifications** SKU:96658S00 Finish: Silver Crystal: Swarovski crystals (Clear) Arms: N/A Shades: N/A H: 32 D/L: 28 W: N/A Extends: N/A (inches) Hanging Weight: 28 (lbs) Number of Bulbs: 8 Type of Bulbs: E12 Circuits: 1 Voltage: 120 Max Wattage: 60 LED: N/A

Note: Photo is representative of this model but may vary in crystal, finish, or shade options

Call **1-800-840-7158** for prices, to view, order and locate your closest JRM Crystal Gallery Showroom.

View our products in our corporate showroom *james r. moder*<sup>®</sup> Crystal Chandelier Inc., 2050 N. Stemmons Fwy Space 303-1, Dallas TX 75207