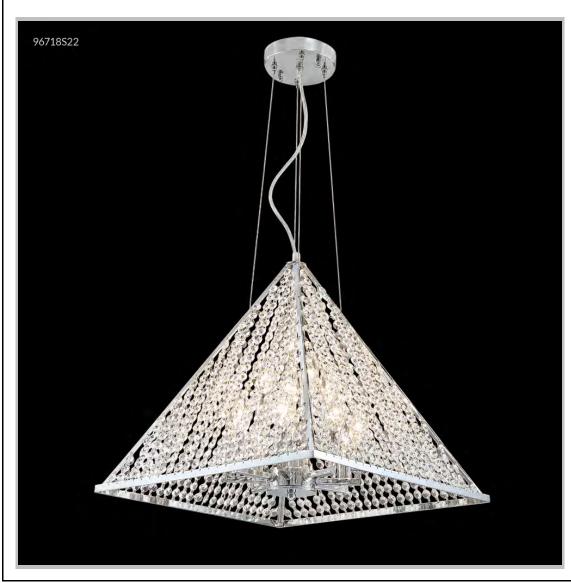

## james r. moder® /moder® IMPACT™ CRYSTAL CHANDELIER Fashion

Model #: 96718S22

**Pyramid Collection** 

**Specifications** 

SKU: 96718S22 Finish: Silver

Crystal: IMPERIAL Crystal (Clear)

Arms: N/A Shades: N/A

H:16 D/L:18 W:18 Extends: N/A (inches)

Hanging Weight: 16 (lbs)

Number of Bulbs: 12 Type of Bulbs: E12

Circuits: 1 Voltage: 120 Max Wattage: 60

LED: N/A

Note: Photo is representative of this model but may vary in crystal, finish, or shade options