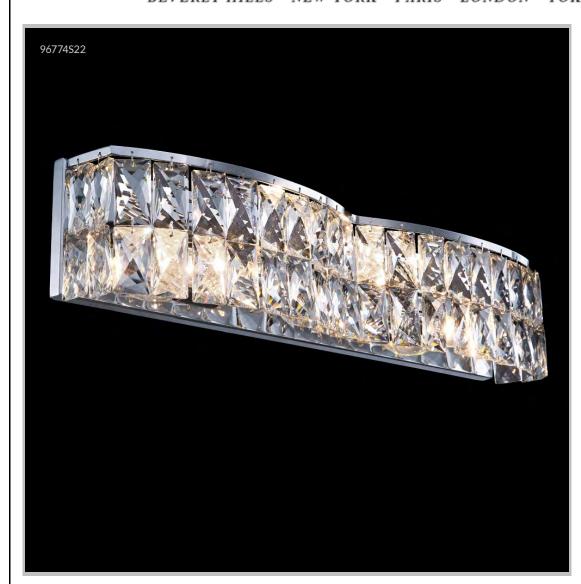

## james r. moder® /moder® IMPACT™ CRYSTAL CHANDELIER Fashion BEVERLY HILLS · NEW YORK · PARIS · LONDON · TOKYO · VANCOUVER

Model #: 96774S22

**Vanity Light Collection** 

**Specifications** 

SKU: 96774S22 Finish: Silver

Crystal: IMPERIAL Crystal (Clear)

Arms: N/A Shades: N/A

H:5 D/L: 22 W: N/A Extends: 5 (inches)

Hanging Weight: 9 (lbs)

Number of Bulbs: 4 Type of Bulbs: E12

Circuits: 1 Voltage: 120 Max Wattage: 60

LED: N/A

Note: Photo is representative of this model but may vary in crystal, finish, or shade options