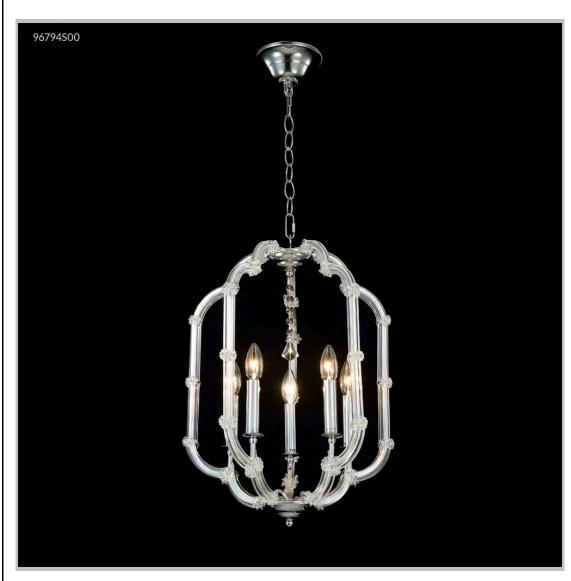

## james r. moder® /moder® IMPACT™ CRYSTAL CHANDELIER Fashion

BEVERLY HILLS • NEW YORK • PARIS • LONDON • TOKYO • VANCOUVER

Model #: 96794S00

**Lantern Collection** 

**Specifications** 

SKU: 96794S00 Finish: Silver

Crystal: IMPERIAL Crystal (Clear)

Arms: N/A Shades: N/A

H:22 D/L:16 W:N/A Extends:N/A (inches)

Hanging Weight: 12 (lbs)

Number of Bulbs: 5 Type of Bulbs: E12

Circuits: 1 Voltage: 120 Max Wattage: 60

LED: N/A

Note: Photo is representative of this model but may vary in crystal, finish, or shade options