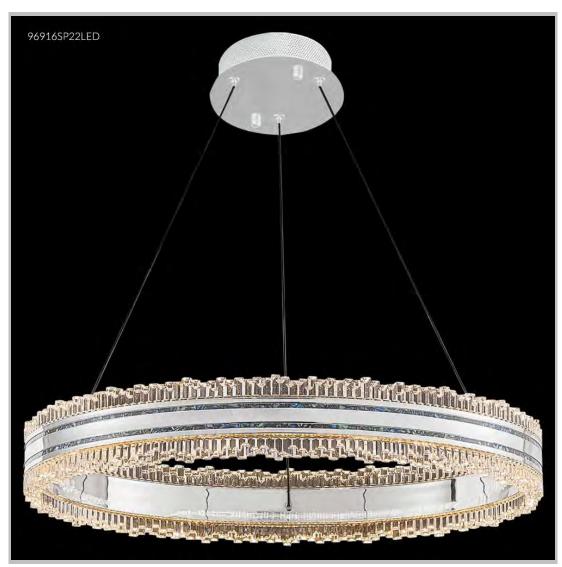

## Model #: 96916SP22LED

## **Pearl Collection**

Specifications

SKU: 96916SP22LED Finish: Silver/Pearl

Crystal: IMPERIAL Acrylic (Clear)

Arms: N/A Shades: N/A

H:4 D/L: 16 W: N/A Extends: N/A (inches)

Hanging Weight: 7 (lbs)

Number of Bulbs: N/A

Type of Bulbs: LED 3000K

Circuits: 1 Voltage: 120

Max Wattage: 100 LED: 3000K, Dimmable

Note: Photo is representative of this model but may vary in crystal, finish, or shade options