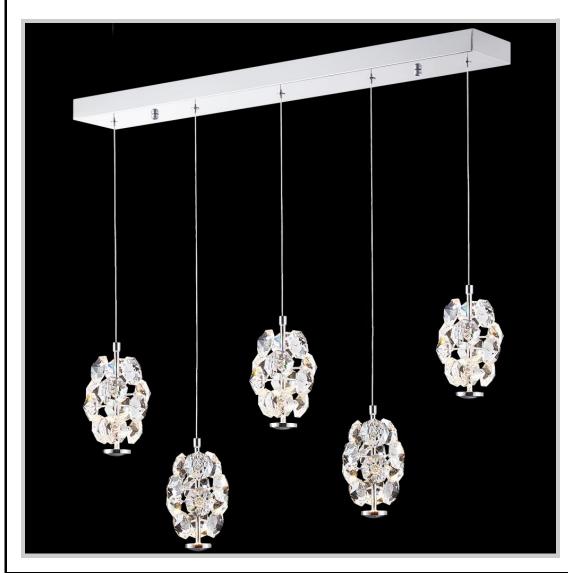

## james r. moder / moder | IMPACT | CRYSTAL CHANDELIER Fashion

BEVERLY HILLS • NEW YORK • PARIS • LONDON • TOKYO • VANCOUVER

Model #: 96945S22

**Continental Fashion Collection** 

**Specifications** 

SKU: 96945S22 Finish: Silver

Crystal: IMPERIAL Crystal (Clear)

Arms: N/A Shades: N/A

H: 40.0 D/L: 35.0 W: 5.0 Extends: N/A (inches) Hanging Weight: 16 (lbs)

Number of Bulbs:

Type of Bulbs: LED 3000K

Circuits: 1 Voltage: 120 Max Wattage: 0

LED: 3000K, Dimmable

Note: Photo is representative of this model but may vary in crystal, finish, or shade options.