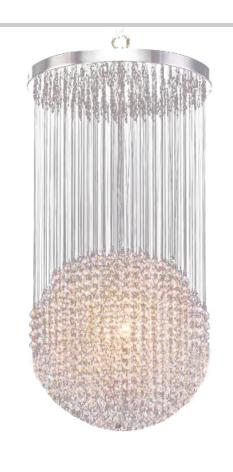

## Model #: 96961S11 **Continental Fashion Collection**

**Specifications** 

SKU: 96961S11 Finish: Silver

Crystal: SPECTRA CRYSTAL by Swarovski (Clear)

Arms: N/A Shades: N/A

H: 21.0 D/L: 14.0 W: N/A

Extends: N/A (inches) Hanging Weight: 22 (lbs)

Number of Bulbs: 6 Type of Bulbs: E12

Circuits: 1 Voltage: 120 Max Wattage: 60

LED: N/A

Note: Photo is representative of this model but may vary in crystal, finish, or shade options.