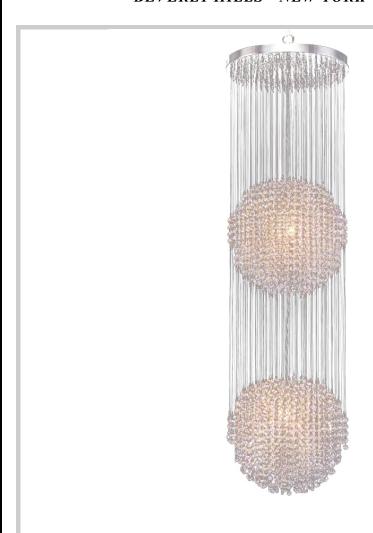

## james r. moder® /moder® IMPACT" CRYSTAL CHANDELIER Fashion

BEVERLY HILLS • NEW YORK • PARIS • LONDON • TOKYO • VANCOUVER

Model #: 96962S22 **Continental Fashion Collection** 

**Specifications** 

SKU: 96962S22 Finish: Silver

Crystal: IMPERIAL Crystal (Clear)

Arms: N/A Shades: N/A

H: 42.0 D/L: 14.0 W: N/A

Extends: N/A (inches) Hanging Weight: 31 (lbs) Number of Bulbs: 12 Type of Bulbs: E12

Circuits: 1 Voltage: 120 Max Wattage: 60

LED: N/A

Note: Photo is representative of this model but may vary in crystal, finish, or shade options.