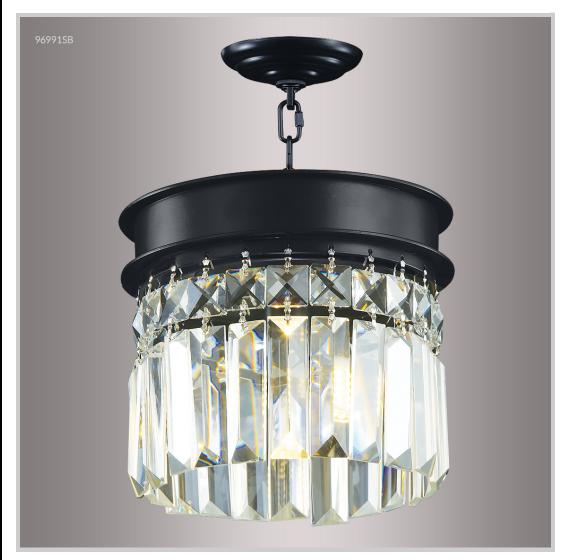

## james r. moder / moder | MPACT | CRYSTAL CHANDELIER Fashion

BEVERLY HILLS • NEW YORK • PARIS • LONDON • TOKYO • VANCOUVER

Model #: 96991SB22
Contemporary Europa Collection

Specifications

SKU: 96991SB22 Finish: Satin Black

Crystal: IMPERIAL Crystal (Clear)

Arms: N/A Shades: N/A

H: 6.0 D/L: 7.0 W: N/A Extends: N/A (inches) Hanging Weight: 6 (lbs) Number of Bulbs: 1 Type of Bulbs: E12

Circuits: 1 Voltage: 120 Max Wattage: 60

LED:

Note: Photo is representative of this model but may vary in crystal, finish, or shade options.