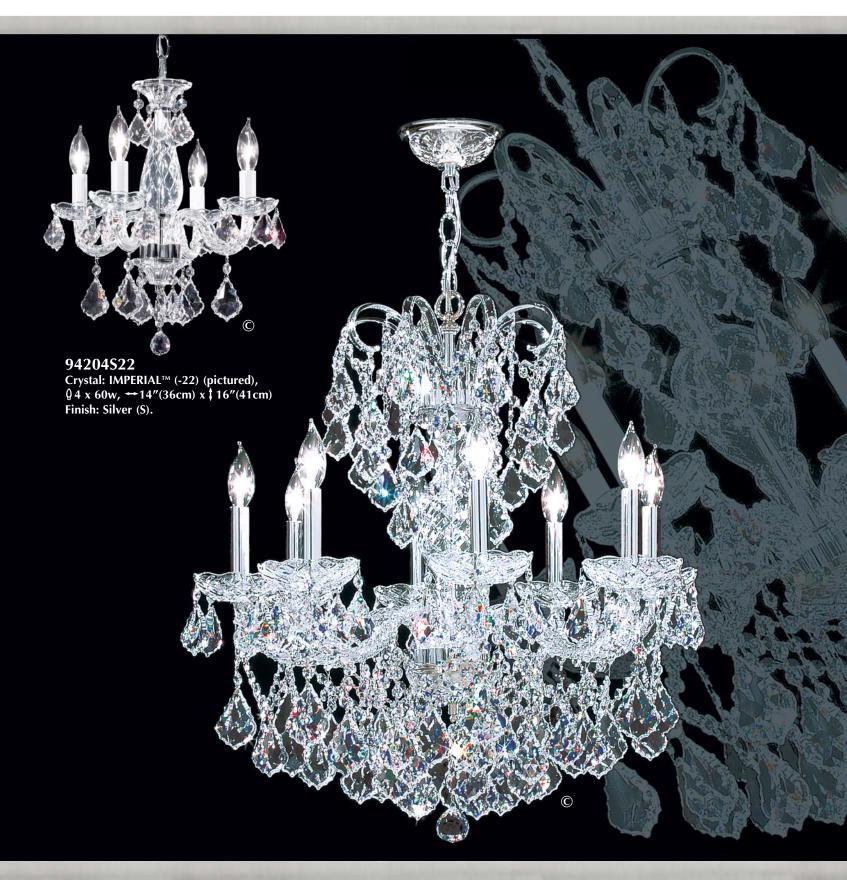

Dienna.

The home of Exquisite

Maria Theresa Crystal Chandeliers.

-

© COPYRIGHT ALL WORLDWIDE RIGHTS RESERVED BY **james r. moder**®

(STRASS & ELEMENTS are now named Swarovski\* crystals) Also available in: Swarovski crystals (-00) SPECTRA\* CRYSTAL (-11) by Swarovski 94212S22 Crystal: IMPERIAL<sup>™</sup> (-22) (pictured), Ø 8+4 x 60w, ↔ 30″(76cm) x ‡ 32″(81cm) Finish: Silver (S).