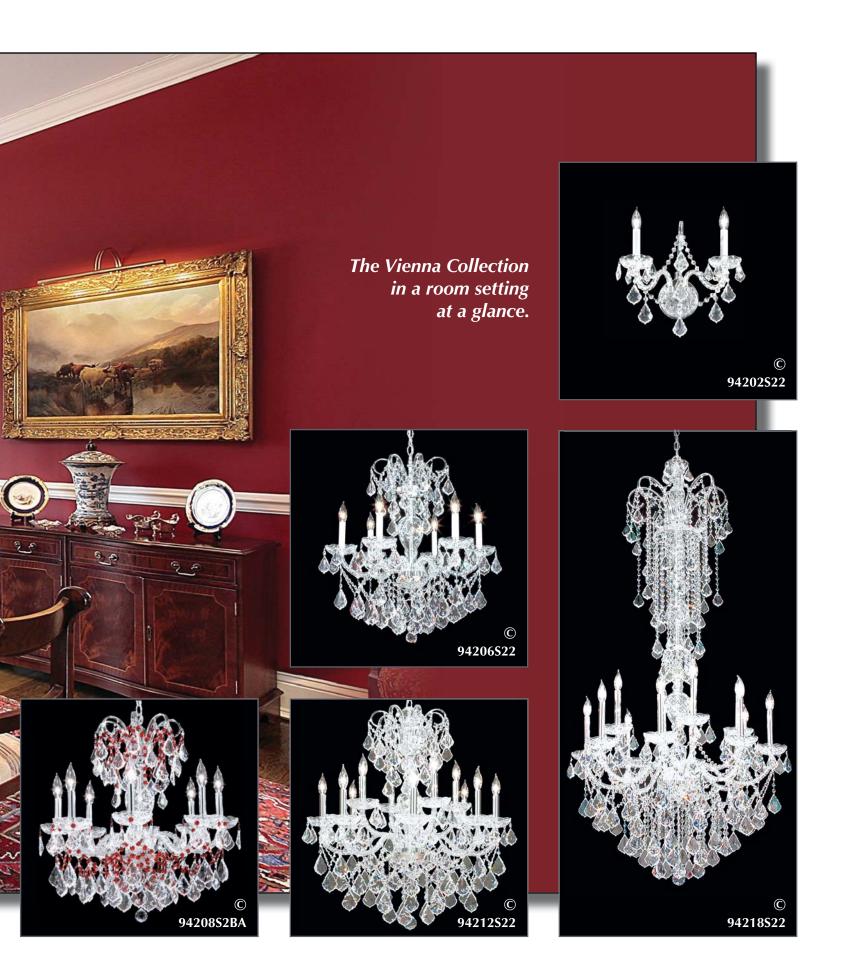

## The "Dienna" Collection

The natural beauty of Crystal Arms and Scrolls are combined with pendalogues on these Chandeliers. The perfect interpretation of a favorite traditional style. Provided with both Silver & White candle sleeves.

**94208S22** Crystal: IMPERIAL<sup>™</sup> (-22) (pictured), Ø 8 x 60w, ↔26"(66cm) x ‡ 28"(71cm) Finish: Silver (S).

© COPYRIGHT ALL WORLDWIDE RIGHTS RESERVED BY **james r. moder**®

Swarovski crystals (-00) SPECTRA® CRYSTAL (-11) by Swarovski Crystal: IMPERIAL<sup>™</sup> (-22) (pictured), Ø 3 x 60w, ↔ 16"(41cm) x ‡ 19"(48cm) x 12"(30cm) Ext. Finish: Silver (S).