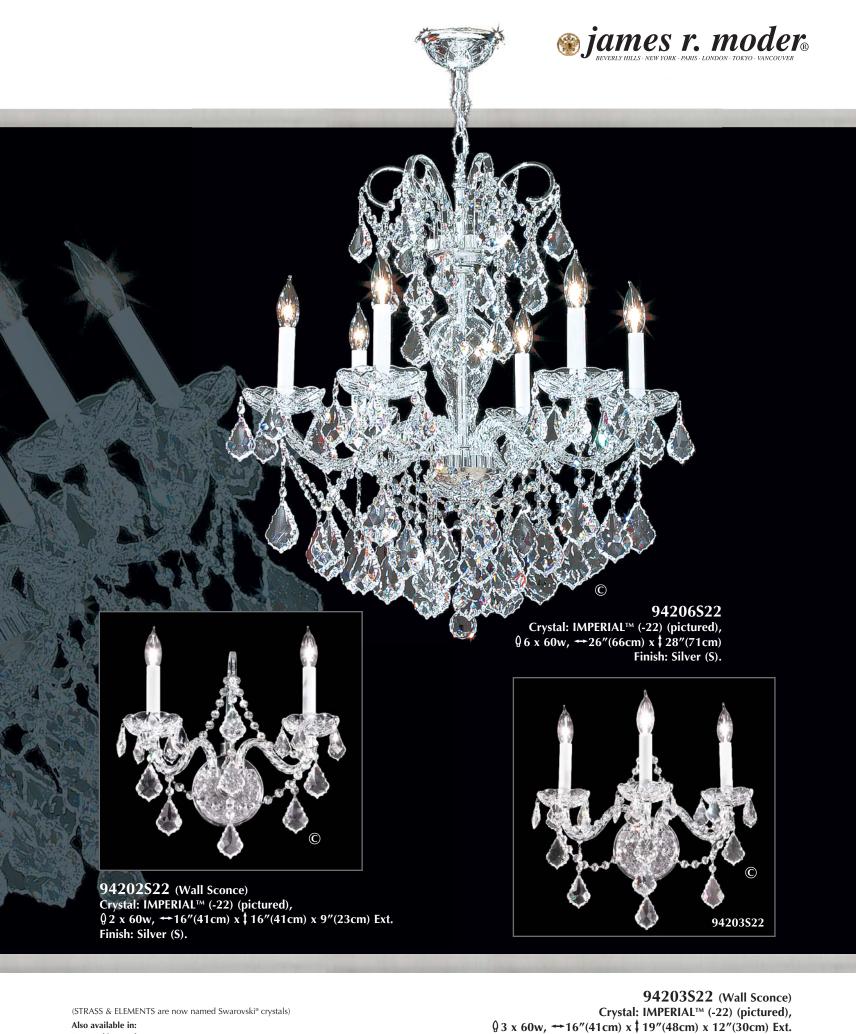

**94208S22** Crystal: IMPERIAL<sup>™</sup> (-22) (pictured), Ø 8 x 60w, ↔26"(66cm) x ‡ 28"(71cm) Finish: Silver (S).

© COPYRIGHT ALL WORLDWIDE RIGHTS RESERVED BY **james r. moder**®

Swarovski crystals (-00) SPECTRA® CRYSTAL (-11) by Swarovski Crystal: IMPERIAL<sup>™</sup> (-22) (pictured), Ø 3 x 60w, ↔ 16"(41cm) x ‡ 19"(48cm) x 12"(30cm) Ext. Finish: Silver (S).