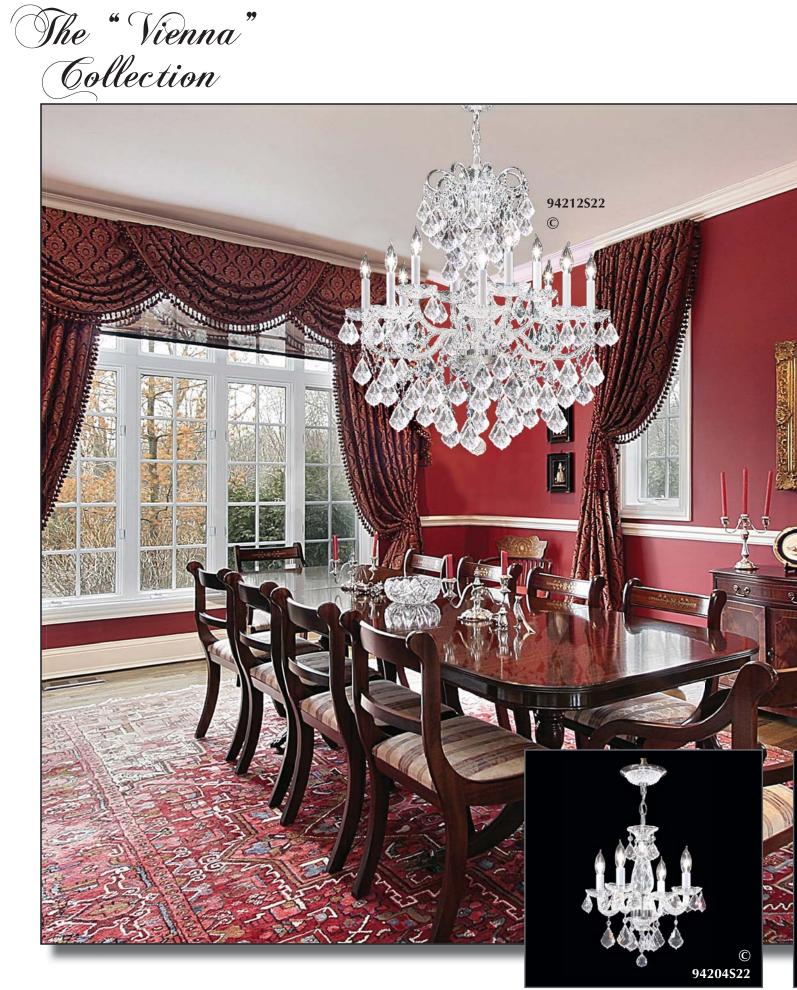

## The "Dienna" Collection

The natural beauty of Crystal Arms and Scrolls are combined with pendalogues on these Chandeliers. The perfect interpretation of a favorite traditional style. Provided with both Silver & White candle sleeves.