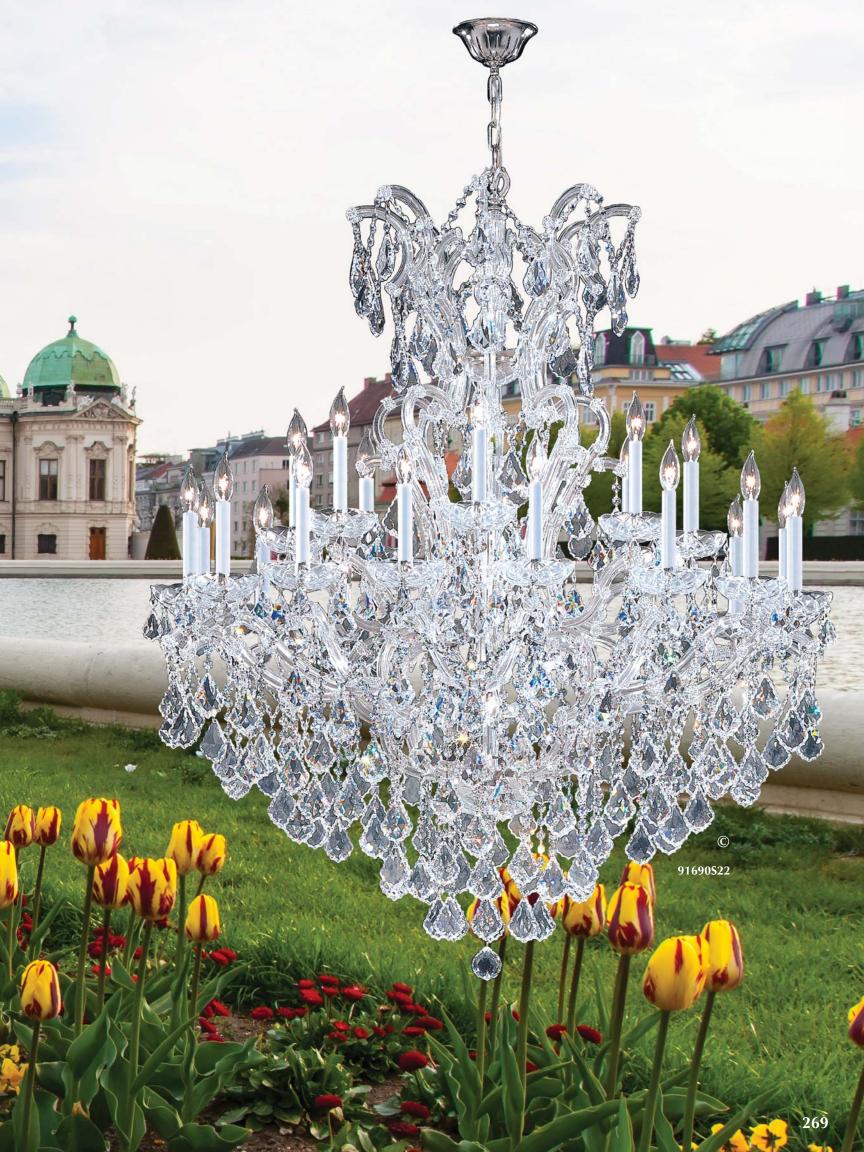

In the tradition of European Ballrooms and Mansions of days gone by, these "Grand" Crystal Chandeliers are lavishly trimmed with beautiful Crystal pendalogues. The unique design of the Maria Theresa arms result in strength and durability. The range of our Collection is unsurpassed and includes custom sizes.

Dienna.

The home of Exquisite

Maria Theresa Crystal Chandeliers.

-

© COPYRIGHT ALL WORLDWIDE RIGHTS RESERVED BY **james r. moder**®

(STRASS & ELEMENTS are now named Swarovski\* crystals) Also available in: Swarovski crystals (-00) SPECTRA\* CRYSTAL (-11) by Swarovski 94212S22 Crystal: IMPERIAL<sup>™</sup> (-22) (pictured), Ø 8+4 x 60w, ↔ 30″(76cm) x ‡ 32″(81cm) Finish: Silver (S).