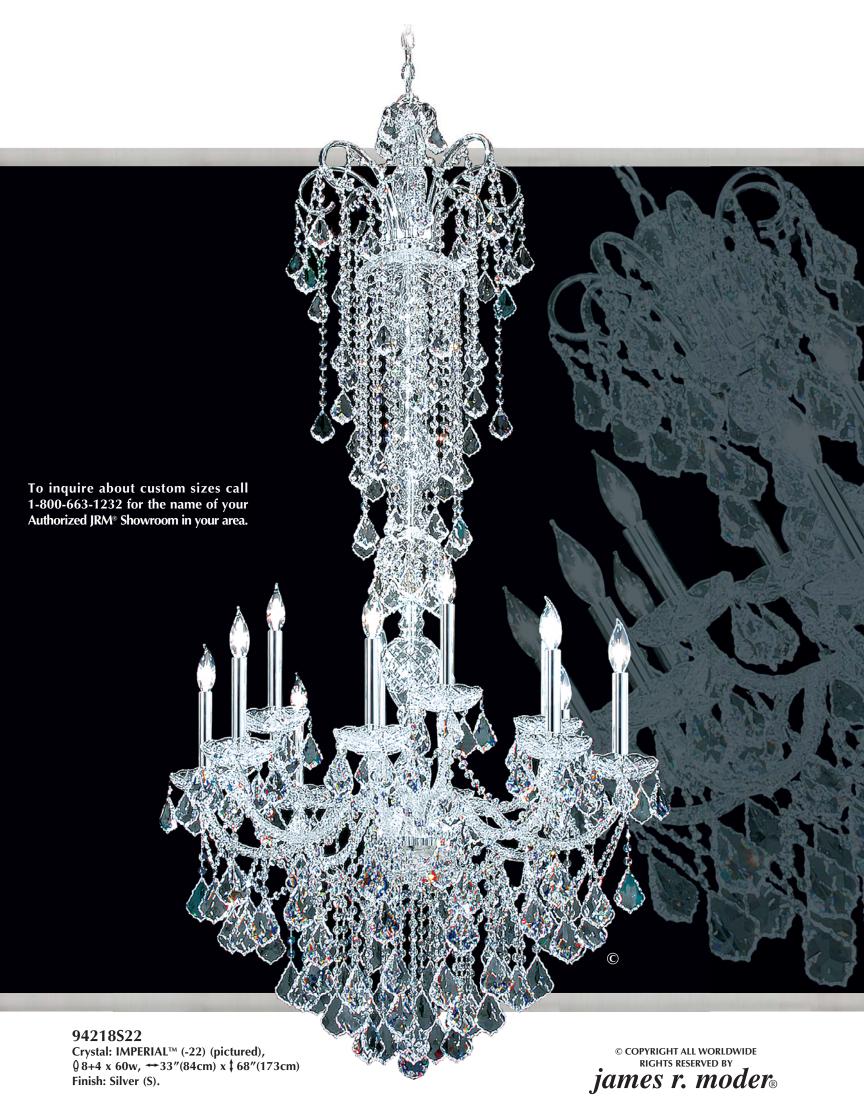

**94208S22** Crystal: IMPERIAL<sup>™</sup> (-22) (pictured), Ø 8 x 60w, ↔26"(66cm) x ‡ 28"(71cm) Finish: Silver (S).

© COPYRIGHT ALL WORLDWIDE RIGHTS RESERVED BY **james r. moder**®

Swarovski crystals (-00) SPECTRA® CRYSTAL (-11) by Swarovski Crystal: IMPERIAL<sup>™</sup> (-22) (pictured), Ø 3 x 60w, ↔ 16"(41cm) x ‡ 19"(48cm) x 12"(30cm) Ext. Finish: Silver (S).