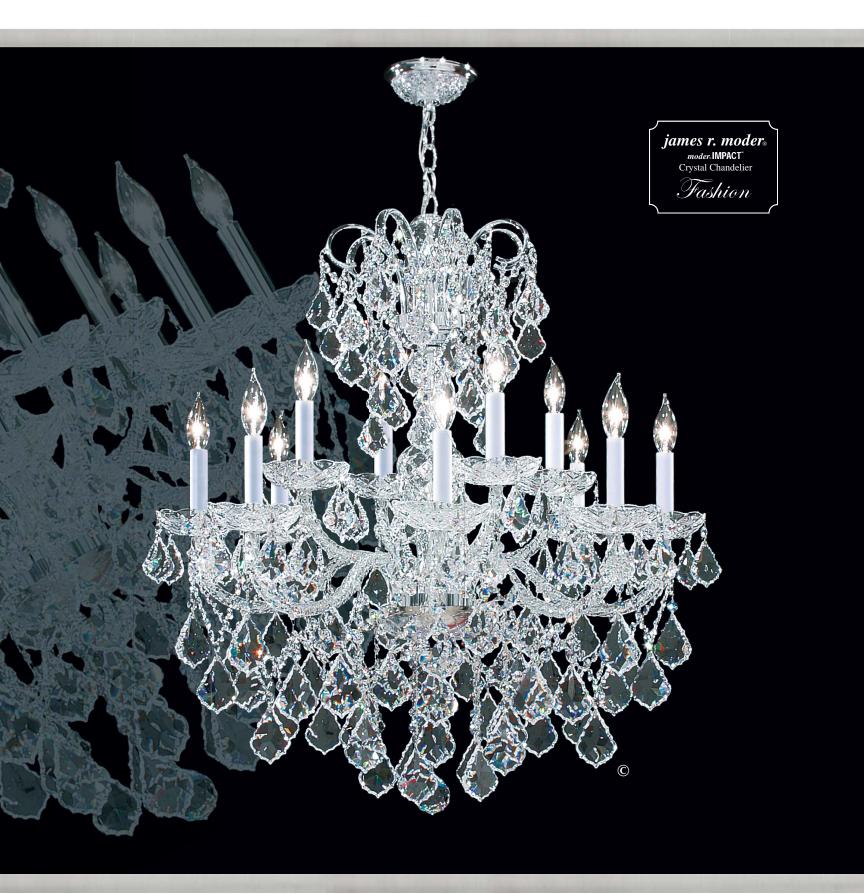

In the tradition of European Ballrooms and Mansions of days gone by, these "Grand" Crystal Chandeliers are lavishly trimmed with beautiful Crystal pendalogues. The unique design of the Maria Theresa arms result in strength and durability. The range of our Collection is unsurpassed and includes custom sizes.

Dienna.

The home of Exquisite

Maria Theresa Crystal Chandeliers.

-

© COPYRIGHT ALL WORLDWIDE RIGHTS RESERVED BY **james r. moder**®

(STRASS & ELEMENTS are now named Swarovski\* crystals) Also available in: Swarovski crystals (-00) SPECTRA\* CRYSTAL (-11) by Swarovski 94212S22 Crystal: IMPERIAL<sup>™</sup> (-22) (pictured), Ø 8+4 x 60w, ↔ 30″(76cm) x ‡ 32″(81cm) Finish: Silver (S).