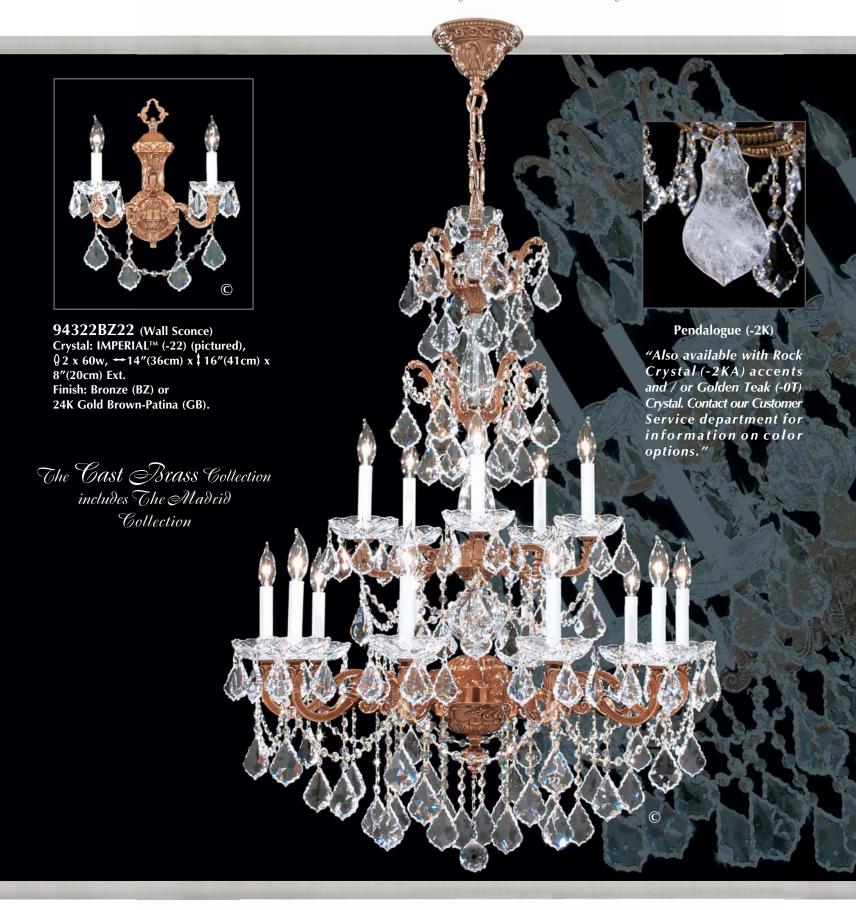

## We are pleased to present Rock Crystal trim options for the "Madrid Cast Israss" collection, and most of our other Chandelier families.

94329BZ22

Crystal: IMPERIAL<sup>TM</sup> (-22) (pictured),  $\emptyset$  10+5 x 60w,  $\longleftrightarrow$  37"(94cm) dia.  $x \ddagger$  46"(117cm) Finish: Bronze (BZ) or 24K Gold Brown-Patina (GB).