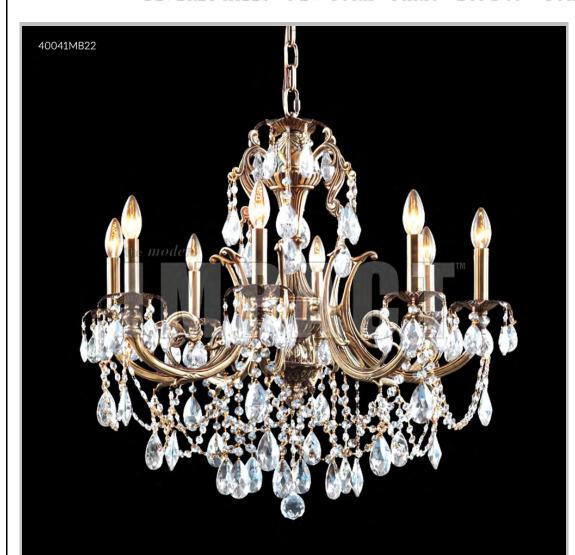

## james r. moder® /moder® IMPACT™ CRYSTAL CHANDELIER Fashion BEVERLY HILLS · NEW YORK · PARIS · LONDON · TOKYO · VANCOUVER

Model #: 40041MB22

**Monaco Cast Brass Collection** 

Specifications

SKU: 40041MB22

Finish: Monaco Bronze

Crystal: IMPERIAL Crystal (Clear)

Arms: 8

Shades: N/A

H:26 D/L:28 W:N/A Extends:N/A (inches)

Hanging Weight: 37 (lbs)

Number of Bulbs: 8 Type of Bulbs: E12

Circuits: 1 Voltage: 120 Max Wattage: 60

LED: N/A

Note: Photo is representative of this model but may vary in crystal, finish, or shade options