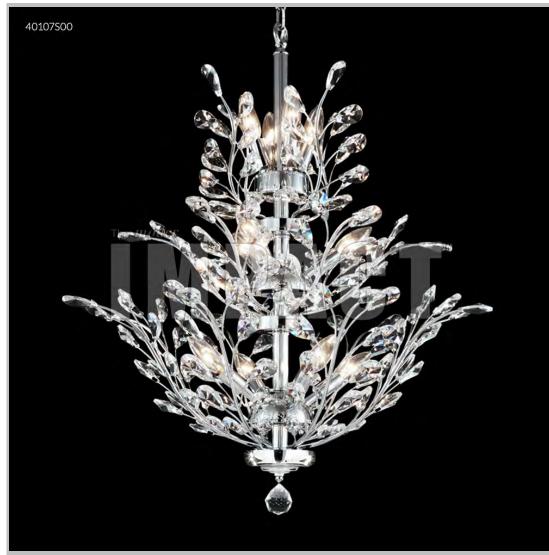

## james r. moder® /moder® IMPACT™ CRYSTAL CHANDELIER Fashion

Model #: 40107S00

**Regalia Collection** 

**Specifications** 

SKU: 40107S00 Finish: Silver

Crystal: Swarovski crystals (Clear)

Arms: N/A Shades: N/A

H:30 D/L:27 W:N/A Extends:N/A (inches)

Hanging Weight: 32 (lbs)

Number of Bulbs: 11 Type of Bulbs: E12

Circuits: 1 Voltage: 120 Max Wattage: 60

LED: N/A

Note: Photo is representative of this model but may vary in crystal, finish, or shade options