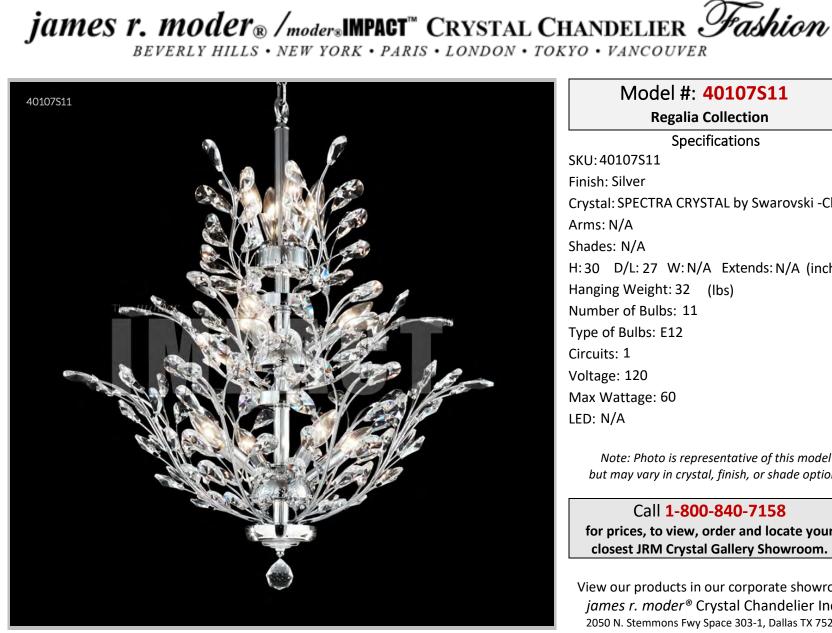

Model #: 40107S11

**Regalia Collection** 

**Specifications** SKU: 40107S11 Finish: Silver Crystal: SPECTRA CRYSTAL by Swarovski -Clear Arms: N/A Shades: N/A H: 30 D/L: 27 W: N/A Extends: N/A (inches) Hanging Weight: 32 (lbs) Number of Bulbs: 11 Type of Bulbs: E12 Circuits: 1 Voltage: 120 Max Wattage: 60 LED: N/A

Note: Photo is representative of this model but may vary in crystal, finish, or shade options

Call 1-800-840-7158 for prices, to view, order and locate your closest JRM Crystal Gallery Showroom.

View our products in our corporate showroom james r. moder<sup>®</sup> Crystal Chandelier Inc., 2050 N. Stemmons Fwy Space 303-1, Dallas TX 75207