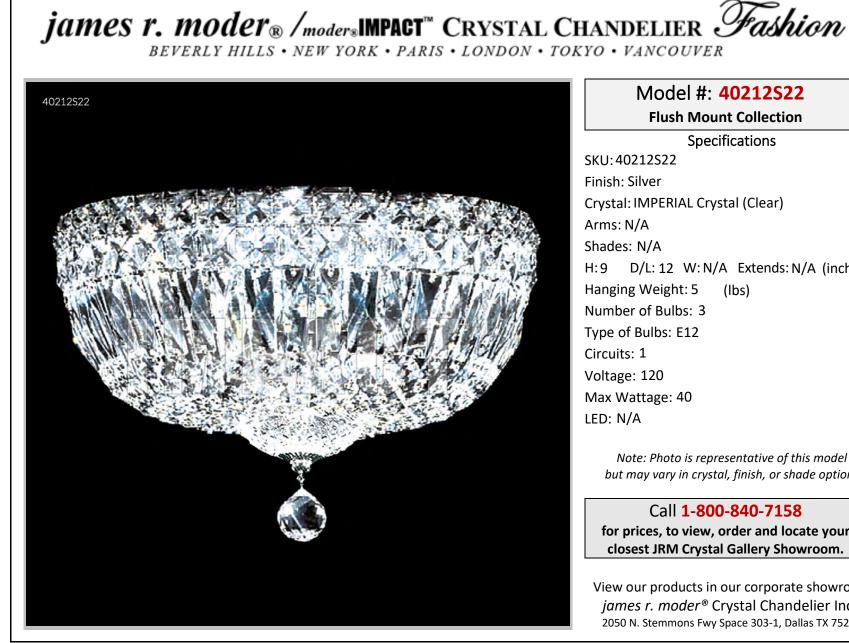

## Model #: 40212S22

Flush Mount Collection

**Specifications** SKU: 40212S22 Finish: Silver Crystal: IMPERIAL Crystal (Clear) Arms: N/A Shades: N/A H:9 D/L: 12 W: N/A Extends: N/A (inches) Hanging Weight: 5 (lbs) Number of Bulbs: 3 Type of Bulbs: E12 Circuits: 1 Voltage: 120 Max Wattage: 40 LED: N/A

Note: Photo is representative of this model but may vary in crystal, finish, or shade options

Call 1-800-840-7158 for prices, to view, order and locate your closest JRM Crystal Gallery Showroom.

View our products in our corporate showroom james r. moder<sup>®</sup> Crystal Chandelier Inc., 2050 N. Stemmons Fwy Space 303-1, Dallas TX 75207