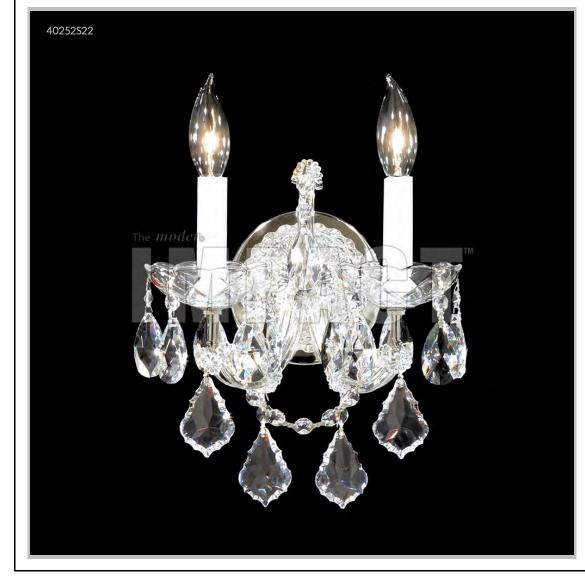

## Model #: 40252S2GT

**Maria Theresa Collection** 

**Specifications** SKU: 40252S2GT Finish: Silver Crystal: IMPERIAL Crystal (Golden Teak) Arms: 2 Shades: N/A H:14 D/L:10 W:N/A Extends:9 (inches) Hanging Weight: 6 (lbs) Number of Bulbs: 2 Type of Bulbs: E12 Circuits: 1 Voltage: 120 Max Wattage: 60 LED: N/A

Note: Photo is representative of this model but may vary in crystal, finish, or shade options

Call **1-800-840-7158** for prices, to view, order and locate your closest JRM Crystal Gallery Showroom.

View our products in our corporate showroom *james r. moder*<sup>®</sup> Crystal Chandelier Inc., 2050 N. Stemmons Fwy Space 303-1, Dallas TX 75207