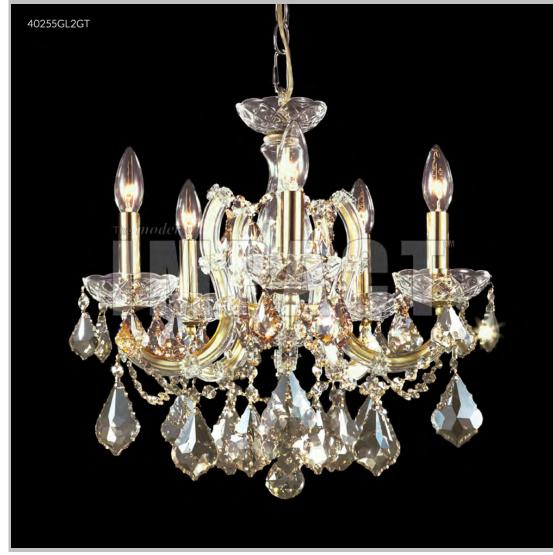

## james r. moder® /moder®IMPACT™ CRYSTAL CHANDELIER Fashion BEVERLY HILLS • NEW YORK • PARIS • LONDON • TOKYO • VANCOUVER

Model #: 40255S00

**Maria Theresa Collection** 

**Specifications** 

SKU: 40255S00 Finish: Silver

Crystal: Swarovski crystals (Clear)

Arms: 5

Shades: N/A

H: 16 D/L: 18 W: N/A Extends: N/A (inches)

Hanging Weight: 14 (lbs)

Number of Bulbs: 5 Type of Bulbs: E12

Circuits: 1 Voltage: 120 Max Wattage: 60

LED: N/A

Note: Photo is representative of this model but may vary in crystal, finish, or shade options