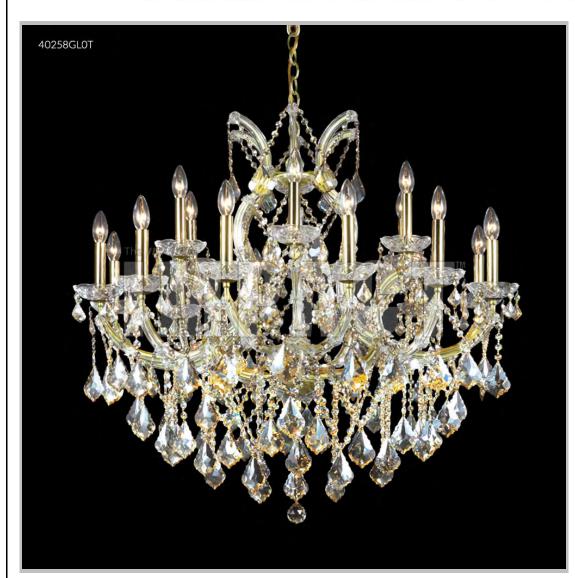

## james r. moder® /moder® IMPACT™ CRYSTAL CHANDELIER Fashion BEVERLY HILLS · NEW YORK · PARIS · LONDON · TOKYO · VANCOUVER

Model #: 40258GL0T

Maria Theresa Collection

**Specifications** 

SKU: 40258GL0T Finish: Gold Lustre

Crystal: Swarovski crystals (Golden Teak)

Arms: 18 Shades: N/A

H:37 D/L:37 W:N/A Extends:N/A (inches)

Hanging Weight: 64 (lbs)

Number of Bulbs: 19 Type of Bulbs: E12

Circuits: 1 Voltage: 120 Max Wattage: 60

LED: N/A

Note: Photo is representative of this model but may vary in crystal, finish, or shade options