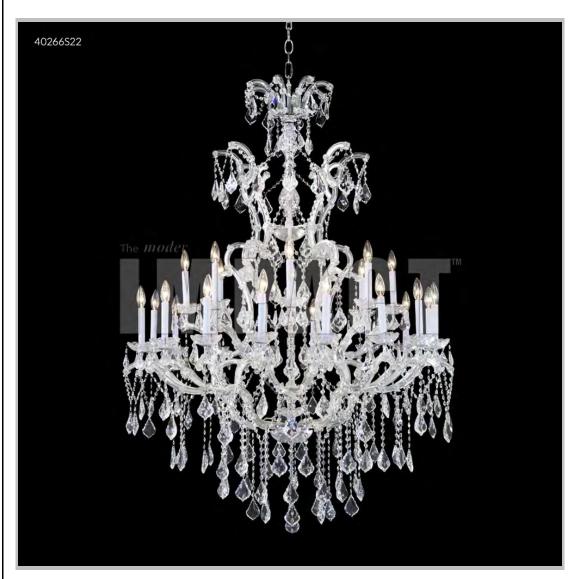

## james r. moder® /moder® IMPACT™ CRYSTAL CHANDELIER Fashion

BEVERLY HILLS • NEW YORK • PARIS • LONDON • TOKYO • VANCOUVER

Model #: 40266GL2GT

Maria Theresa Collection

**Specifications** 

SKU: 40266GL2GT Finish: Gold Lustre

Crystal: IMPERIAL Crystal (Golden Teak)

Arms: 24 Shades: N/A

H: 62 D/L: 46 W: N/A Extends: N/A (inches)

Hanging Weight: 72 (lbs)

Number of Bulbs: 25 Type of Bulbs: E12

Circuits: 2 Voltage: 120 Max Wattage: 60

LED: N/A

Note: Photo is representative of this model but may vary in crystal, finish, or shade options