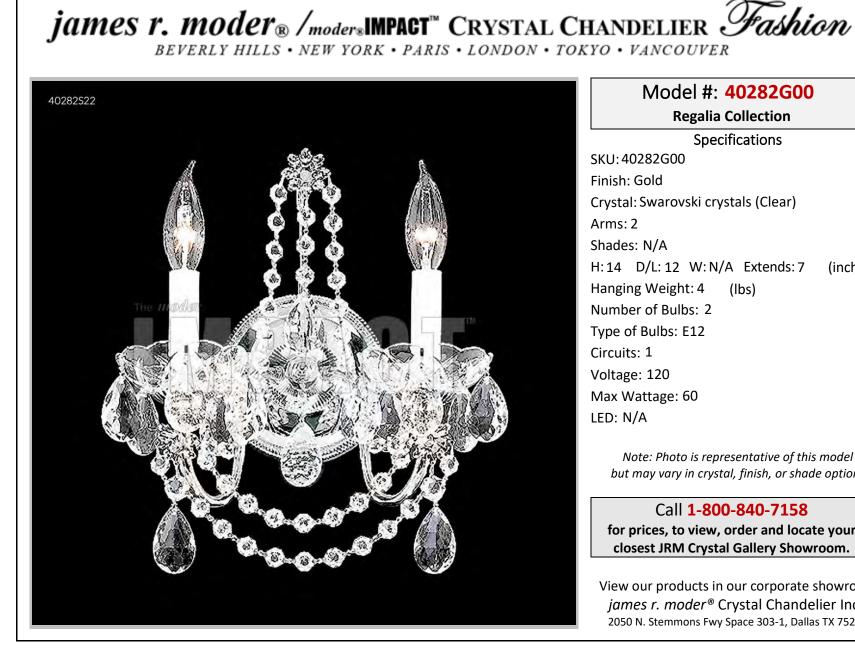

## Model #: 40282G00 **Regalia Collection Specifications** SKU: 40282G00 Finish: Gold Crystal: Swarovski crystals (Clear) Arms: 2 Shades: N/A H:14 D/L:12 W:N/A Extends:7 (inches) Hanging Weight: 4 (lbs) Number of Bulbs: 2 Type of Bulbs: E12 Circuits: 1 Voltage: 120 Max Wattage: 60

Note: Photo is representative of this model but may vary in crystal, finish, or shade options

LED: N/A

Call 1-800-840-7158 for prices, to view, order and locate your closest JRM Crystal Gallery Showroom.