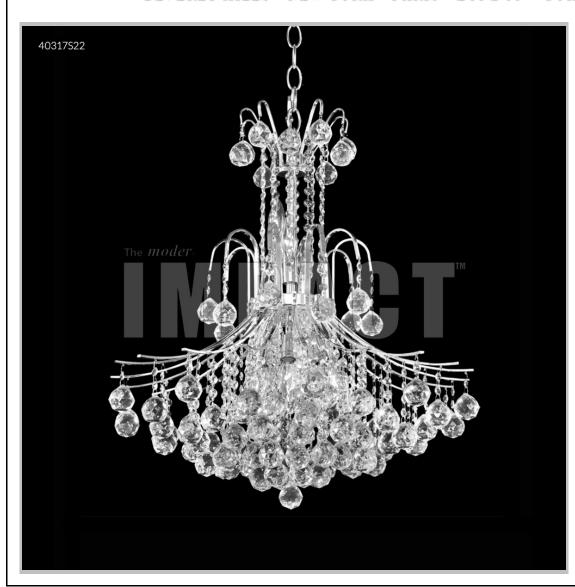

## james r. moder® /moder® IMPACT™ CRYSTAL CHANDELIER Fashion

BEVERLY HILLS • NEW YORK • PARIS • LONDON • TOKYO • VANCOUVER

Model #: 40317S00

**Cascade Collection** 

**Specifications** 

SKU: 40317S00 Finish: Silver

Crystal: Swarovski crystals (Clear)

Arms: N/A Shades: N/A

H: 27 D/L: 25 W: N/A Extends: N/A (inches)

Hanging Weight: 42 (lbs)

Number of Bulbs: 11 Type of Bulbs: E12

Circuits: 1 Voltage: 120 Max Wattage: 60

LED: N/A

Note: Photo is representative of this model but may vary in crystal, finish, or shade options