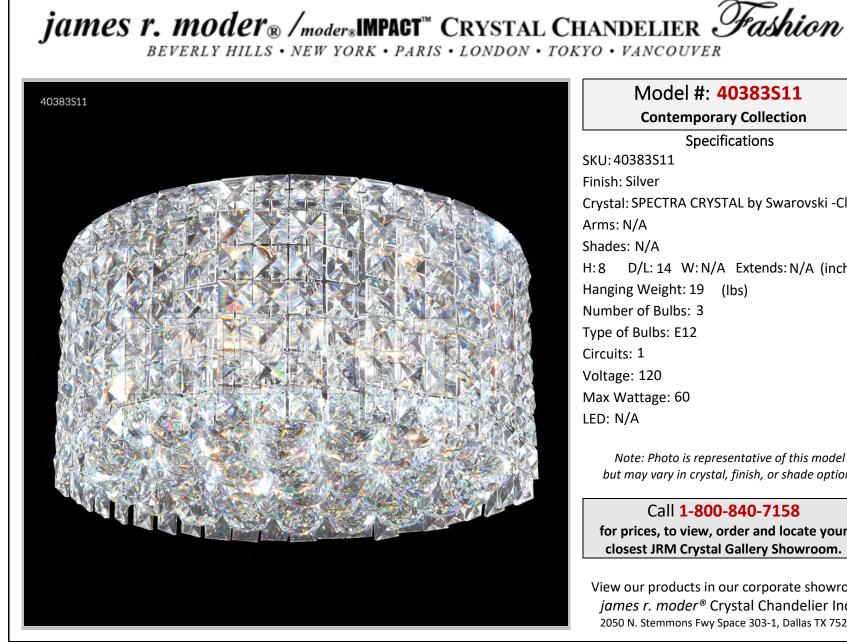

## Model #: 40383S11 **Contemporary Collection Specifications** SKU: 40383S11 Finish: Silver Crystal: SPECTRA CRYSTAL by Swarovski -Clear

Arms: N/A Shades: N/A H:8 D/L: 14 W: N/A Extends: N/A (inches) Hanging Weight: 19 (lbs) Number of Bulbs: 3 Type of Bulbs: E12 Circuits: 1 Voltage: 120 Max Wattage: 60

Note: Photo is representative of this model but may vary in crystal, finish, or shade options

Call 1-800-840-7158 for prices, to view, order and locate your closest JRM Crystal Gallery Showroom.

View our products in our corporate showroom james r. moder<sup>®</sup> Crystal Chandelier Inc., 2050 N. Stemmons Fwy Space 303-1, Dallas TX 75207