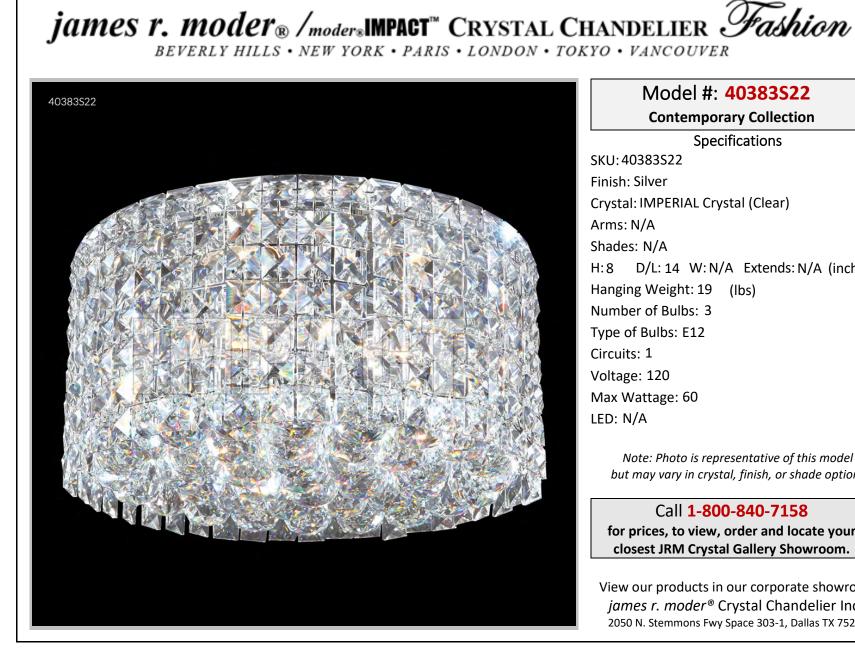

## Model #: 40383522

**Contemporary Collection** 

**Specifications** SKU: 40383S22 Finish: Silver Crystal: IMPERIAL Crystal (Clear) Arms: N/A Shades: N/A H:8 D/L: 14 W: N/A Extends: N/A (inches) Hanging Weight: 19 (lbs) Number of Bulbs: 3 Type of Bulbs: E12 Circuits: 1 Voltage: 120 Max Wattage: 60 LED: N/A