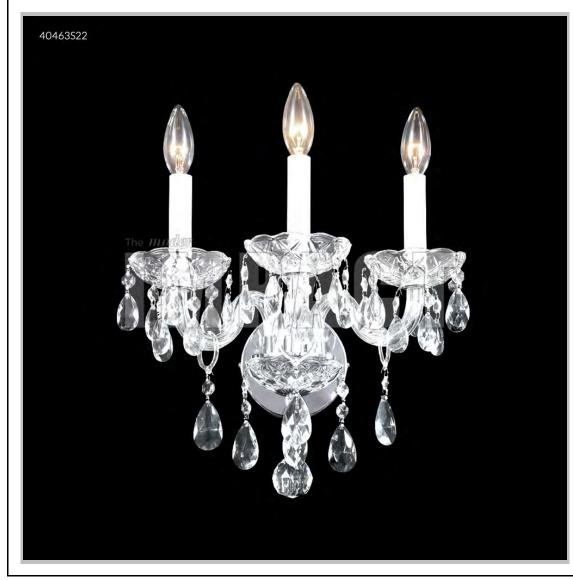

## james r. moder® /moder® IMPACT™ CRYSTAL CHANDELIER Fashion BEVERLY HILLS · NEW YORK · PARIS · LONDON · TOKYO · VANCOUVER

Model #: 40463S22

**Palace Ice Collection** 

**Specifications** 

SKU: 40463S22 Finish: Silver

Crystal: IMPERIAL Crystal (Clear)

Arms: 3 Shades: N/A

H:18 D/L:14 W:N/A Extends:9 (inches)

Hanging Weight: 8 (lbs)

Number of Bulbs: 3 Type of Bulbs: E12

Circuits: 1 Voltage: 120 Max Wattage: 60

LED: N/A

Note: Photo is representative of this model but may vary in crystal, finish, or shade options