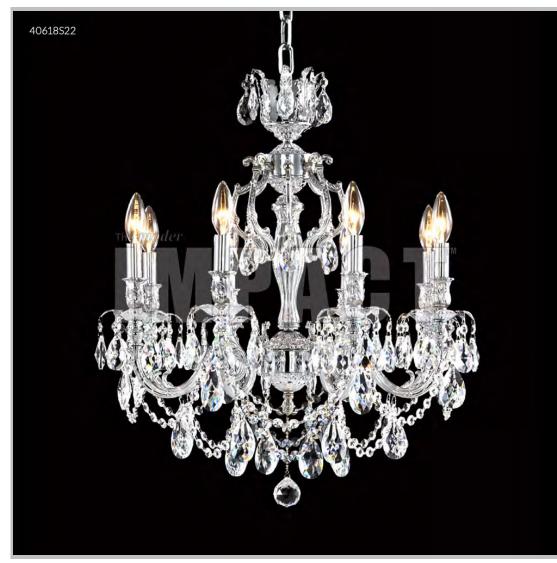

## james r. moder® /moder® IMPACT™ CRYSTAL CHANDELIER Fashion

Model #: 40618S11

**Brindisi Collection** 

**Specifications** 

SKU: 40618S11 Finish: Silver

Crystal: SPECTRA CRYSTAL by Swarovski -Clear

Arms: 8 Shades: N/A

H: 25 D/L: 23 W: N/A Extends: N/A (inches)

Hanging Weight: 27 (lbs)

Number of Bulbs: 8 Type of Bulbs: E12

Circuits: 1 Voltage: 120 Max Wattage: 60

LED: N/A

Note: Photo is representative of this model but may vary in crystal, finish, or shade options