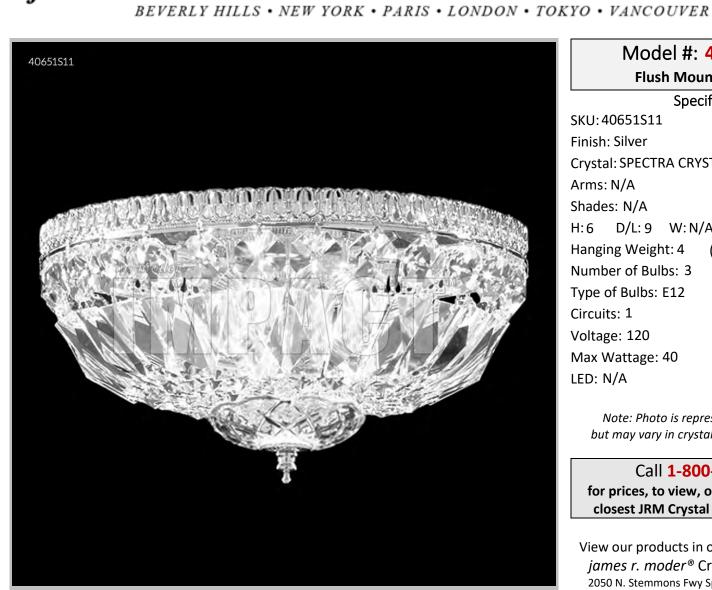

*james r. moder*<sup>®</sup> / moder<sup>®</sup> IMPACT<sup>™</sup> CRYSTAL CHANDELIER *Fashion* 

Model #: 40651S11

Flush Mount Collection

**Specifications** SKU: 40651S11 Finish: Silver Crystal: SPECTRA CRYSTAL by Swarovski -Clear Arms: N/A Shades: N/A H:6 D/L:9 W:N/A Extends: N/A (inches) Hanging Weight: 4 (lbs) Number of Bulbs: 3 Type of Bulbs: E12 Circuits: 1 Voltage: 120 Max Wattage: 40 LED: N/A