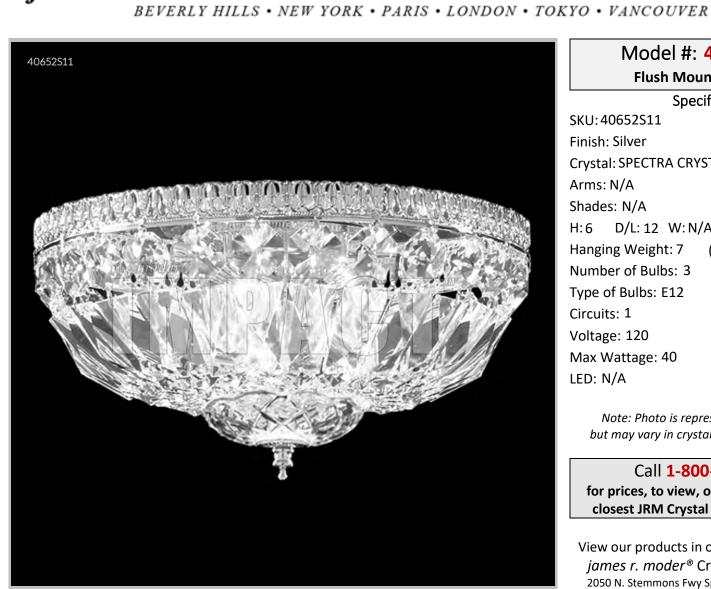

*james r. moder*<sup>®</sup> / moder<sup>®</sup> IMPACT<sup>™</sup> CRYSTAL CHANDELIER *Fashion* 

Model #: 40652S11

Flush Mount Collection

**Specifications** SKU: 40652S11 Finish: Silver Crystal: SPECTRA CRYSTAL by Swarovski -Clear Arms: N/A Shades: N/A H:6 D/L: 12 W: N/A Extends: N/A (inches) Hanging Weight: 7 (lbs) Number of Bulbs: 3 Type of Bulbs: E12 Circuits: 1 Voltage: 120 Max Wattage: 40 LED: N/A

Note: Photo is representative of this model but may vary in crystal, finish, or shade options

Call 1-800-840-7158 for prices, to view, order and locate your closest JRM Crystal Gallery Showroom.

View our products in our corporate showroom james r. moder<sup>®</sup> Crystal Chandelier Inc., 2050 N. Stemmons Fwy Space 303-1, Dallas TX 75207