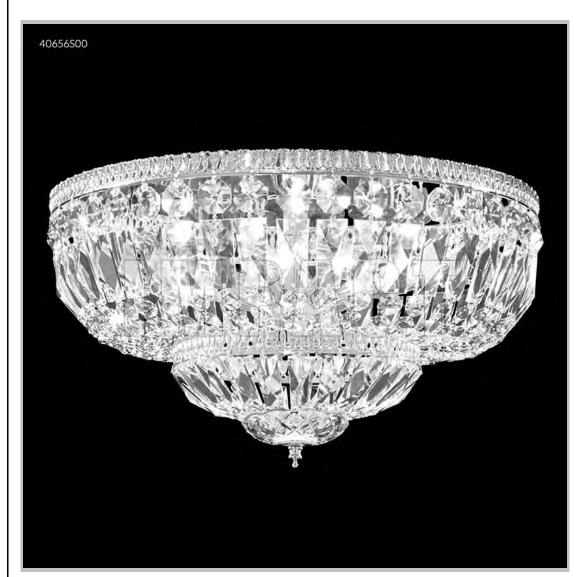

## james r. moder® /moder® IMPACT™ CRYSTAL CHANDELIER Fashion BEVERLY HILLS · NEW YORK · PARIS · LONDON · TOKYO · VANCOUVER

Model #: 40656S00

**Flush Mount Collection** 

**Specifications** 

SKU: 40656S00 Finish: Silver

Crystal: Swarovski crystals (Clear)

Arms: N/A Shades: N/A

H: 24 D/L: 48 W: N/A Extends: N/A (inches)

Hanging Weight: 67 (lbs)

Number of Bulbs: 24 Type of Bulbs: E12

Circuits: 2 Voltage: 120 Max Wattage: 60

LED: N/A

Note: Photo is representative of this model but may vary in crystal, finish, or shade options