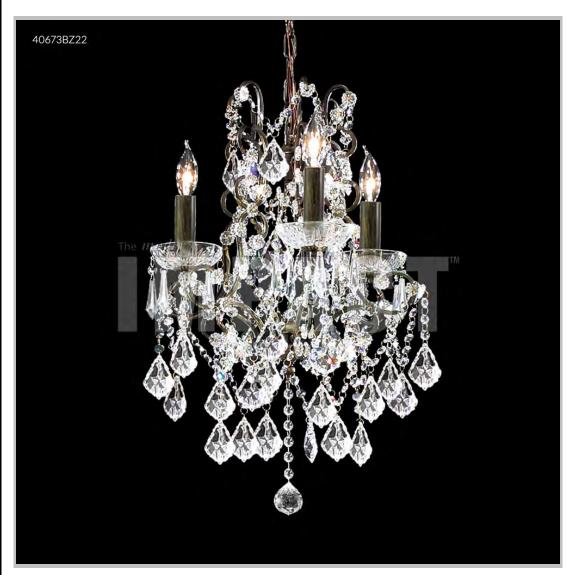

## james r. moder® /moder® IMPACT™ CRYSTAL CHANDELIER Fashion

Model #: 40673BZ22

**Charleston Collection** 

**Specifications** 

SKU: 40673BZ22 Finish: Bronze

Crystal: IMPERIAL Crystal (Clear)

Arms: 3 Shades: N/A

H:23 D/L:15 W:N/A Extends:N/A (inches)

Hanging Weight: 14 (lbs)

Number of Bulbs: 3 Type of Bulbs: E12

Circuits: 1 Voltage: 120 Max Wattage: 60

LED: N/A

Note: Photo is representative of this model but may vary in crystal, finish, or shade options