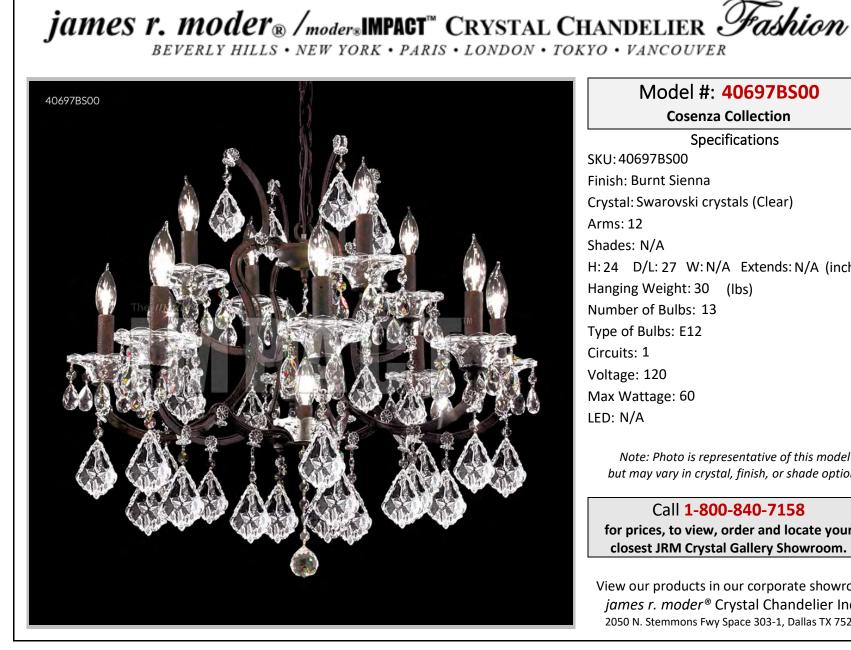

## Model #: 40697BS00 **Cosenza Collection Specifications** SKU: 40697BS00 Finish: Burnt Sienna Crystal: Swarovski crystals (Clear) Arms: 12 Shades: N/A H: 24 D/L: 27 W: N/A Extends: N/A (inches) Hanging Weight: 30 (lbs) Number of Bulbs: 13 Type of Bulbs: E12 Circuits: 1 Voltage: 120 Max Wattage: 60 LED: N/A

Note: Photo is representative of this model but may vary in crystal, finish, or shade options

Call 1-800-840-7158 for prices, to view, order and locate your closest JRM Crystal Gallery Showroom.

View our products in our corporate showroom james r. moder<sup>®</sup> Crystal Chandelier Inc., 2050 N. Stemmons Fwy Space 303-1, Dallas TX 75207