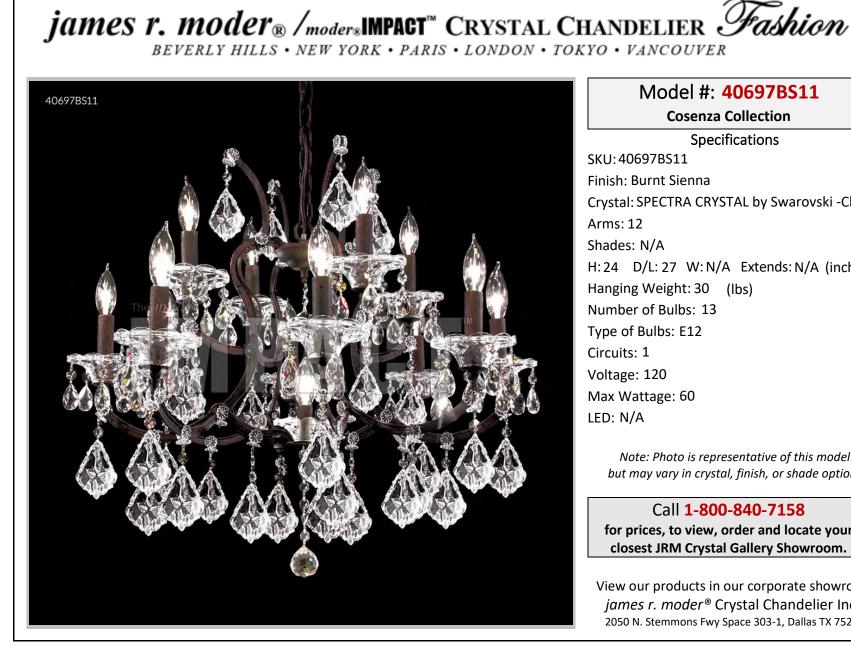

Model #: 40697BS11 **Cosenza Collection Specifications** SKU: 40697BS11 Finish: Burnt Sienna Crystal: SPECTRA CRYSTAL by Swarovski -Clear Arms: 12 Shades: N/A H: 24 D/L: 27 W: N/A Extends: N/A (inches) Hanging Weight: 30 (lbs) Number of Bulbs: 13 Type of Bulbs: E12 Circuits: 1 Voltage: 120 Max Wattage: 60 LED: N/A

Note: Photo is representative of this model but may vary in crystal, finish, or shade options

Call 1-800-840-7158 for prices, to view, order and locate your closest JRM Crystal Gallery Showroom.

View our products in our corporate showroom james r. moder<sup>®</sup> Crystal Chandelier Inc., 2050 N. Stemmons Fwy Space 303-1, Dallas TX 75207