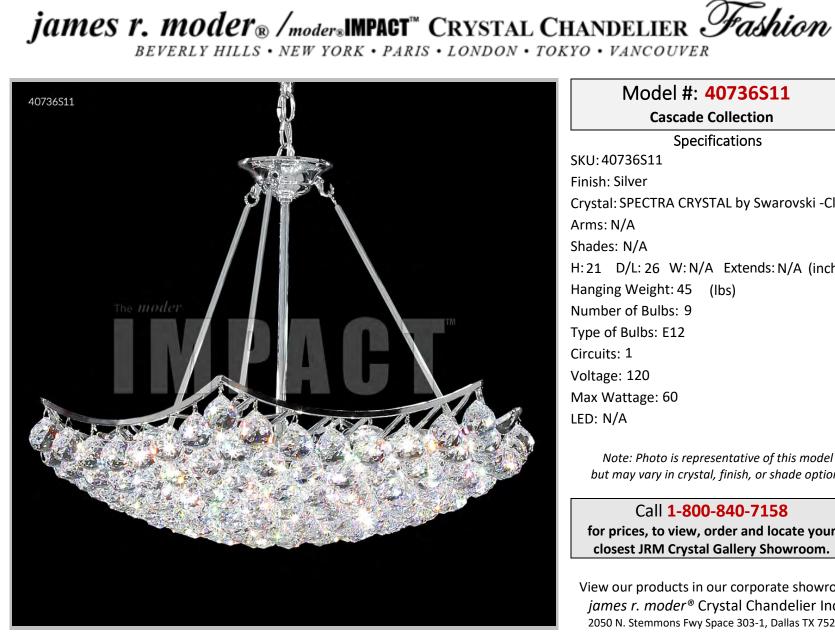

Model #: 40736S11

**Cascade Collection** 

**Specifications** SKU: 40736S11 Finish: Silver Crystal: SPECTRA CRYSTAL by Swarovski -Clear Arms: N/A Shades: N/A H: 21 D/L: 26 W: N/A Extends: N/A (inches) Hanging Weight: 45 (lbs) Number of Bulbs: 9 Type of Bulbs: E12 Circuits: 1 Voltage: 120 Max Wattage: 60 LED: N/A

Note: Photo is representative of this model but may vary in crystal, finish, or shade options

Call 1-800-840-7158 for prices, to view, order and locate your closest JRM Crystal Gallery Showroom.

View our products in our corporate showroom james r. moder<sup>®</sup> Crystal Chandelier Inc., 2050 N. Stemmons Fwy Space 303-1, Dallas TX 75207