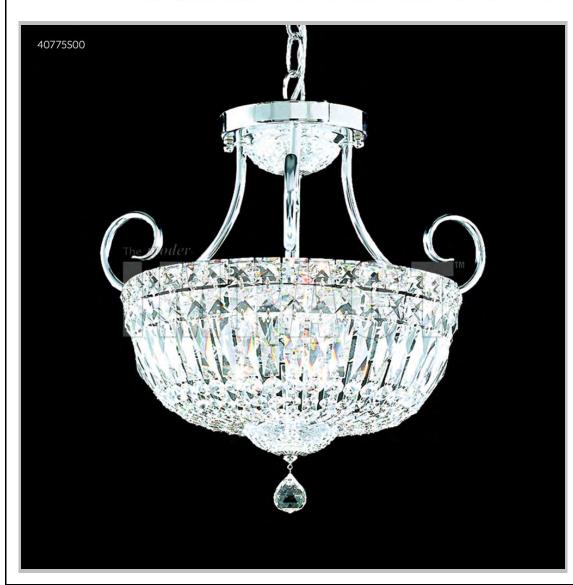

## james r. moder® /moder® IMPACT™ CRYSTAL CHANDELIER Fashion

BEVERLY HILLS • NEW YORK • PARIS • LONDON • TOKYO • VANCOUVER

Model #: 40775S00

**Mini Crystal Chandelier Collection** 

**Specifications** 

SKU: 40775S00 Finish: Silver

Crystal: Swarovski crystals (Clear)

Arms: N/A Shades: N/A

H: 14 D/L: 15 W: N/A Extends: N/A (inches)

Hanging Weight: 5 (lbs)

Number of Bulbs: 3 Type of Bulbs: E12

Circuits: 1 Voltage: 120 Max Wattage: 60

LED: N/A

Note: Photo is representative of this model but may vary in crystal, finish, or shade options